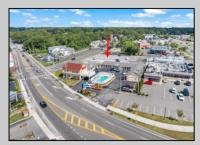

## COMMENTS

Welcome to \"The Passport Inn\" (6 MacArthur Blvd) a rare and exceptional opportunity to own a prime piece of real estate in the highly sought after area of Somers Point, NJ. This unique property features an impressive 8698 square feet of space made up of a 22-unit motel and an additional 3-bed 2-bath apartment, perfect for owner/'s quarters or additional rental/ABNB income. The apartment has always been utilized by the owners who have owned and operated the property for over 30 years. The property boasts a sizable lot measuring 150 x 190 square feet, providing ample space for guests to enjoy. With impressive cash flow over the past 30 years and a desirable location across the street from the renowned Crab Trap restaurant and right over the 9th St bridge leading into Ocean City, this property presents an unparalleled opportunity to capture the shore rental market. The motel consistently operates at 100% capacity during the summertime and maintains a strong 70% booking rate in the offseason, ensuring a steady income stream with a loyal repeat customer base all year round. In 2011 the property underwent upgrades and renovations including new electric, plumbing, stucco, roof, pool, heating/air system, and much more. Don/'t miss out on this one-of-a-kind location and the chance to own a thriving business in the desirable Somers Point area. Franchise can be cancelled at any time without penalty. Training and help will be provided to new owners if needed.