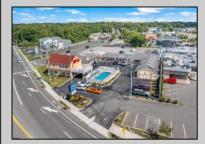

## COMMENTS

Welcome to \"The Passport Inn\" (6 MacArthur Blvd) a rare and exceptional opportunity to own a prime piece of real estate in the highly sought after area of Somers Point, NJ. This unique property features an impressive 8698 square feet of space made up of a 22-unit motel and an additional 3-bed 2-bath apartment, perfect for owner/'s quarters or additional rental/ABNB income. The apartment has always been utilized by the owners who have owned and operated the property for over 30 years. The property boasts a sizable lot measuring 150 x 190 square feet, providing ample space for guests to enjoy. With impressive cash flow over the past 30 years and a desirable location across the street from the renowned Crab Trap restaurant and right over the 9th St bridge leading into Ocean City, this property presents an unparalleled opportunity to capture the shore rental market. The motel consistently operates at 100% capacity during the summertime and maintains a strong 70% booking rate in the offseason, ensuring a steady income stream with a loyal repeat customer base all year round. In 2011 the property underwent upgrades and renovations including new electric, plumbing, stucco, roof, pool, heating/air system, and much more. Don/'t miss out on this one-of-a-kind location and the chance to own a thriving business in the desirable Somers Point area. Franchise can be cancelled at any time without penalty. Training and help will be provided to new owners if needed.