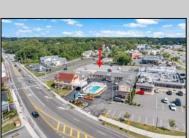

## **COMMENTS**

Welcome to \"The Passport Inn\" (6 MacArthur Blvd) a rare and exceptional opportunity to own a prime piece of real estate in the highly sought after area of Somers Point, NJ. This unique property features an impressive 8698 square feet of space made up of a 22-unit motel and an additional 3-bed 2-bath apartment, perfect for owner\'s quarters or additional rental/ABNB income. The apartment has always been utilized by the owners who have owned and operated the property for over 30 years. The property boasts a sizable lot measuring 150 x 190 square feet, providing ample space for guests to enjoy. With impressive cash flow over the past 30 years and a desirable location across the street from the renowned Crab Trap restaurant and right over the 9th St bridge leading into Ocean City, this property presents an unparalleled opportunity to capture the shore rental market. The motel consistently operates at 100% capacity during the summertime and maintains a strong 70% booking rate in the offseason, ensuring a steady income stream with a loyal repeat customer base all year round. In 2011 the property underwent upgrades and renovations including new electric, plumbing, stucco, roof, pool, heating/air system, and much more. Don\t miss out on this one-of-a-kind location and the chance to own a thriving business in the desirable Somers Point area. Franchise can be cancelled at any time without penalty. Training and help will be provided to new owners if needed.