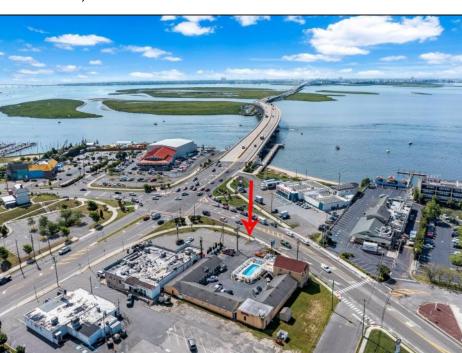

## **COMMENTS**

Welcome to \"The Passport Inn\" (6 MacArthur Blvd) a rare and exceptional opportunity to own a prime piece of real estate in the highly sought after area of Somers Point, NJ. This unique property features an impressive 8698 square feet of space made up of a 22-unit motel and an additional 3-bed 2-bath apartment, perfect for owner\'s quarters or additional rental/ABNB income. The apartment has always been utilized by the owners who have owned and operated the property for over 30 years. The property boasts a sizable lot measuring 150 x 190 square feet, providing ample space for guests to enjoy. With impressive cash flow over the past 30 years and a desirable location across the street from the renowned Crab Trap restaurant and right over the 9th St bridge leading into Ocean City, this property presents an unparalleled opportunity to capture the shore rental market. The motel consistently operates at 100% capacity during the summertime and maintains a strong 70% booking rate in the offseason, ensuring a steady income stream with a loyal repeat customer base all year round. In 2011 the property underwent upgrades and renovations including new electric, plumbing, stucco, roof, pool, heating/air system, and much more. Don\t miss out on this one-of-a-kind location and the chance to own a thriving business in the desirable Somers Point area. Franchise can be cancelled at any time without penalty. Training and help will be provided to new owners if needed.