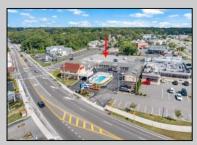

## COMMENTS

Welcome to \"The Passport Inn\" (6 MacArthur Blvd) a rare and exceptional opportunity to own a prime piece of real estate in the highly sought after area of Somers Point, NJ. This unique property features an impressive 8698 square feet of space made up of a 22-unit motel and an additional 3-bed 2-bath apartment, perfect for owner/'s quarters or additional rental/ABNB income. The apartment has always been utilized by the owners who have owned and operated the property for over 30 years. The property boasts a sizable lot measuring 150 x 190 square feet, providing ample space for guests to enjoy. With impressive cash flow over the past 30 years and a desirable location across the street from the renowned Crab Trap restaurant and right over the 9th St bridge leading into Ocean City, this property presents an unparalleled opportunity to capture the shore rental market. The motel consistently operates at 100% capacity during the summertime and maintains a strong 70% booking rate in the offseason, ensuring a steady income stream with a loyal repeat customer base all year round. In 2011 the property underwent upgrades and renovations including new electric, plumbing, stucco, roof, pool, heating/air system, and much more. Don/'t miss out on this one-of-a-kind location and the chance to own a thriving business in the desirable Somers Point area. Franchise can be cancelled at any time without penalty. Training and help will be provided to new owners if needed.