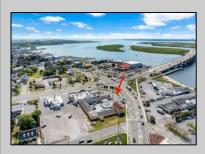

## **COMMENTS**

Welcome to \"The Passport Inn\" (6 MacArthur Blvd) a rare and exceptional opportunity to own a prime piece of real estate in the highly sought after area of Somers Point, NJ. This unique property features an impressive 8698 square feet of space made up of a 22-unit motel and an additional 3-bed 2-bath apartment, perfect for owner\'s quarters or additional rental/ABNB income. The apartment has always been utilized by the owners who have owned and operated the property for over 30 years. The property boasts a sizable lot measuring 150 x 190 square feet, providing ample space for guests to enjoy. With impressive cash flow over the past 30 years and a desirable location across the street from the renowned Crab Trap restaurant and right over the 9th St bridge leading into Ocean City, this property presents an unparalleled opportunity to capture the shore rental market. The motel consistently operates at 100% capacity during the summertime and maintains a strong 70% booking rate in the offseason, ensuring a steady income stream with a loyal repeat customer base all year round. In 2011 the property underwent upgrades and renovations including new electric, plumbing, stucco, roof, pool, heating/air system, and much more. Don\t miss out on this one-of-a-kind location and the chance to own a thriving business in the desirable Somers Point area. Franchise can be cancelled at any time without penalty. Training and help will be provided to new owners if needed.