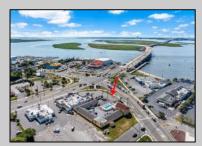

## **COMMENTS**

Welcome to \"The Passport Inn\" (6 MacArthur Blvd) a rare and exceptional opportunity to own a prime piece of real estate in the highly sought after area of Somers Point, NJ. This unique property features an impressive 8698 square feet of space made up of a 22-unit motel and an additional 3-bed 2-bath apartment, perfect for owner\'s quarters or additional rental/ABNB income. The apartment has always been utilized by the owners who have owned and operated the property for over 30 years. The property boasts a sizable lot measuring 150 x 190 square feet, providing ample space for guests to enjoy. With impressive cash flow over the past 30 years and a desirable location across the street from the renowned Crab Trap restaurant and right over the 9th St bridge leading into Ocean City, this property presents an unparalleled opportunity to capture the shore rental market. The motel consistently operates at 100% capacity during the summertime and maintains a strong 70% booking rate in the offseason, ensuring a steady income stream with a loyal repeat customer base all year round. In 2011 the property underwent upgrades and renovations including new electric, plumbing, stucco, roof, pool, heating/air system, and much more. Don\t miss out on this one-of-a-kind location and the chance to own a thriving business in the desirable Somers Point area. Franchise can be cancelled at any time without penalty. Training and help will be provided to new owners if needed.