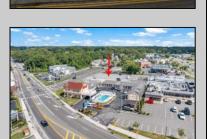

## **COMMENTS**

Welcome to \"The Passport Inn\" (6 MacArthur Blvd) a rare and exceptional opportunity to own a prime piece of real estate in the highly sought after area of Somers Point, NJ. This unique property features an impressive 8698 square feet of space made up of a 22-unit motel and an additional 3-bed 2-bath apartment, perfect for owner\'s quarters or additional rental/ABNB income. The apartment has always been utilized by the owners who have owned and operated the property for over 30 years. The property boasts a sizable lot measuring 150 x 190 square feet, providing ample space for guests to enjoy. With impressive cash flow over the past 30 years and a desirable location across the street from the renowned Crab Trap restaurant and right over the 9th St bridge leading into Ocean City, this property presents an unparalleled opportunity to capture the shore rental market. The motel consistently operates at 100% capacity during the summertime and maintains a strong 70% booking rate in the offseason, ensuring a steady income stream with a loyal repeat customer base all year round. In 2011 the property underwent upgrades and renovations including new electric, plumbing, stucco, roof, pool, heating/air system, and much more. Don\t miss out on this one-of-a-kind location and the chance to own a thriving business in the desirable Somers Point area. Franchise can be cancelled at any time without penalty. Training and help will be provided to new owners if needed.