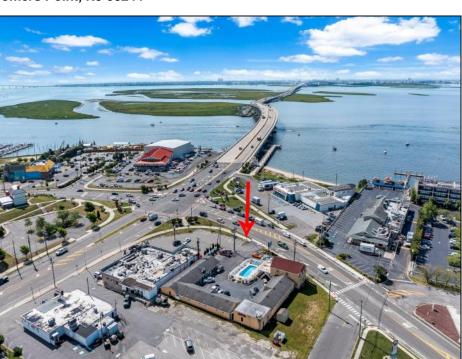

## **COMMENTS**

Welcome to \"The Passport Inn\" (6 MacArthur Blvd) a rare and exceptional opportunity to own a prime piece of real estate in the highly sought after area of Somers Point, NJ. This unique property features an impressive 8698 square feet of space made up of a 22-unit motel and an additional 3-bed 2-bath apartment, perfect for owner\'s quarters or additional rental/ABNB income. The apartment has always been utilized by the owners who have owned and operated the property for over 30 years. The property boasts a sizable lot measuring 150 x 190 square feet, providing ample space for guests to enjoy. With impressive cash flow over the past 30 years and a desirable location across the street from the renowned Crab Trap restaurant and right over the 9th St bridge leading into Ocean City, this property presents an unparalleled opportunity to capture the shore rental market. The motel consistently operates at 100% capacity during the summertime and maintains a strong 70% booking rate in the offseason, ensuring a steady income stream with a loyal repeat customer base all year round. In 2011 the property underwent upgrades and renovations including new electric, plumbing, stucco, roof, pool, heating/air system, and much more. Don\t miss out on this one-of-a-kind location and the chance to own a thriving business in the desirable Somers Point area. Franchise can be cancelled at any time without penalty. Training and help will be provided to new owners if needed.