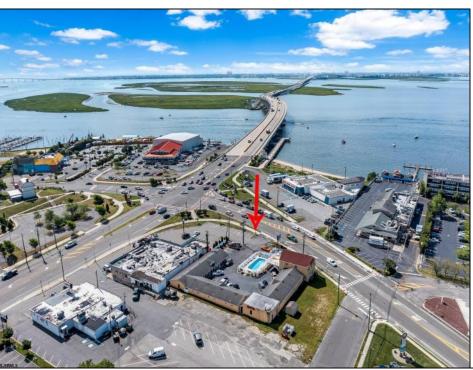

## **COMMENTS**

Welcome to \"The Passport Inn\" (6 MacArthur Blvd) a rare and exceptional opportunity to own a prime piece of real estate in the highly sought after area of Somers Point, NJ. This unique property features an impressive 8698 square feet of space made up of a 22-unit motel and an additional 3-bed 2-bath apartment, perfect for owner\'s quarters or additional rental/ABNB income. The apartment has always been utilized by the owners who have owned and operated the property for over 30 years. The property boasts a sizable lot measuring 150 x 190 square feet, providing ample space for guests to enjoy. With impressive cash flow over the past 30 years and a desirable location across the street from the renowned Crab Trap restaurant and right over the 9th St bridge leading into Ocean City, this property presents an unparalleled opportunity to capture the shore rental market. The motel consistently operates at 100% capacity during the summertime and maintains a strong 70% booking rate in the offseason, ensuring a steady income stream with a loyal repeat customer base all year round. In 2011 the property underwent upgrades and renovations including new electric, plumbing, stucco, roof, pool, heating/air system, and much more. Don\t miss out on this one-of-a-kind location and the chance to own a thriving business in the desirable Somers Point area. Franchise can be cancelled at any time without penalty. Training and help will be provided to new owners if needed.