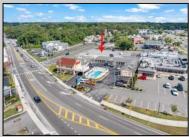

## **COMMENTS**

Welcome to \"The Passport Inn\" (6 MacArthur Blvd) a rare and exceptional opportunity to own a prime piece of real estate in the highly sought after area of Somers Point, NJ. This unique property features an impressive 8698 square feet of space made up of a 22-unit motel and an additional 3-bed 2-bath apartment, perfect for owner\'s quarters or additional rental/ABNB income. The apartment has always been utilized by the owners who have owned and operated the property for over 30 years. The property boasts a sizable lot measuring 150 x 190 square feet, providing ample space for guests to enjoy. With impressive cash flow over the past 30 years and a desirable location across the street from the renowned Crab Trap restaurant and right over the 9th St bridge leading into Ocean City, this property presents an unparalleled opportunity to capture the shore rental market. The motel consistently operates at 100% capacity during the summertime and maintains a strong 70% booking rate in the offseason, ensuring a steady income stream with a loyal repeat customer base all year round. In 2011 the property underwent upgrades and renovations including new electric, plumbing, stucco, roof, pool, heating/air system, and much more. Don\t miss out on this one-of-a-kind location and the chance to own a thriving business in the desirable Somers Point area. Franchise can be cancelled at any time without penalty. Training and help will be provided to new owners if needed.