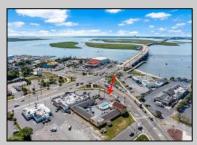

## **COMMENTS**

Welcome to \"The Passport Inn\" (6 MacArthur Blvd) a rare and exceptional opportunity to own a prime piece of real estate in the highly sought after area of Somers Point, NJ. This unique property features an impressive 8698 square feet of space made up of a 22-unit motel and an additional 3-bed 2-bath apartment, perfect for owner\'s quarters or additional rental/ABNB income. The apartment has always been utilized by the owners who have owned and operated the property for over 30 years. The property boasts a sizable lot measuring 150 x 190 square feet, providing ample space for guests to enjoy. With impressive cash flow over the past 30 years and a desirable location across the street from the renowned Crab Trap restaurant and right over the 9th St bridge leading into Ocean City, this property presents an unparalleled opportunity to capture the shore rental market. The motel consistently operates at 100% capacity during the summertime and maintains a strong 70% booking rate in the offseason, ensuring a steady income stream with a loyal repeat customer base all year round. In 2011 the property underwent upgrades and renovations including new electric, plumbing, stucco, roof, pool, heating/air system, and much more. Don\t miss out on this one-of-a-kind location and the chance to own a thriving business in the desirable Somers Point area. Franchise can be cancelled at any time without penalty. Training and help will be provided to new owners if needed.