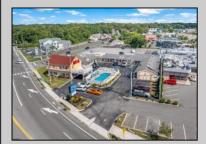

## 301 Mays Landing Rd Somers Point, NJ 08244

Asking \$2,899,999.00

## COMMENTS

Welcome to \"The Passport Inn\" (6 MacArthur Blvd) a rare and exceptional opportunity to own a prime piece of real estate in the highly sought after area of Somers Point, NJ. This unique property features an impressive 8698 square feet of space made up of a 22-unit motel and an additional 3-bed 2-bath apartment, perfect for owner/'s quarters or additional rental/ABNB income. The apartment has always been utilized by the owners who have owned and operated the property for over 30 years. The property boasts a sizable lot measuring 150 x 190 square feet, providing ample space for guests to enjoy. With impressive cash flow over the past 30 years and a desirable location across the street from the renowned Crab Trap restaurant and right over the 9th St bridge leading into Ocean City, this property presents an unparalleled opportunity to capture the shore rental market. The motel consistently operates at 100% capacity during the summertime and maintains a strong 70% booking rate in the offseason, ensuring a steady income stream with a loyal repeat customer base all year round. In 2011 the property underwent upgrades and renovations including new electric, plumbing, stucco, roof, pool, heating/air system, and much more. Don/'t miss out on this one-of-a-kind location and the chance to own a thriving business in the desirable Somers Point area. Franchise can be cancelled at any time without penalty. Training and help will be provided to new owners if needed.