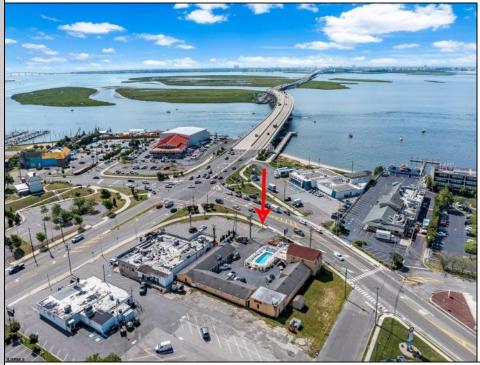

## 301 Mays Landing Rd Somers Point, NJ 08244

Asking \$2,899,999.00

## COMMENTS

Welcome to \"The Passport Inn\" (6 MacArthur Blvd) a rare and exceptional opportunity to own a prime piece of real estate in the highly sought after area of Somers Point, NJ. This unique property features an impressive 8698 square feet of space made up of a 22-unit motel and an additional 3-bed 2-bath apartment, perfect for owner/'s quarters or additional rental/ABNB income. The apartment has always been utilized by the owners who have owned and operated the property for over 30 years. The property boasts a sizable lot measuring 150 x 190 square feet, providing ample space for guests to enjoy. With impressive cash flow over the past 30 years and a desirable location across the street from the renowned Crab Trap restaurant and right over the 9th St bridge leading into Ocean City, this property presents an unparalleled opportunity to capture the shore rental market. The motel consistently operates at 100% capacity during the summertime and maintains a strong 70% booking rate in the offseason, ensuring a steady income stream with a loyal repeat customer base all year round. In 2011 the property underwent upgrades and renovations including new electric, plumbing, stucco, roof, pool, heating/air system, and much more. Don/'t miss out on this one-of-a-kind location and the chance to own a thriving business in the desirable Somers Point area. Franchise can be cancelled at any time without penalty. Training and help will be provided to new owners if needed.