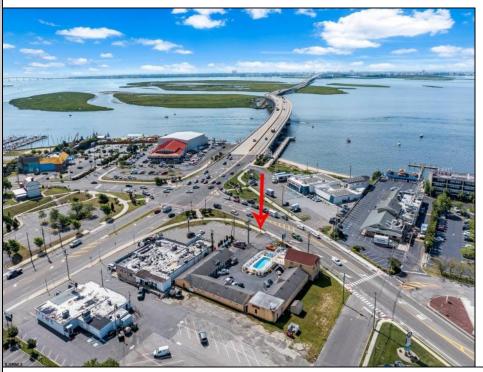

## **COMMENTS**

Welcome to \"The Passport Inn\" (6 MacArthur Blvd) a rare and exceptional opportunity to own a prime piece of real estate in the highly sought after area of Somers Point, NJ. This unique property features an impressive 8698 square feet of space made up of a 22-unit motel and an additional 3-bed 2-bath apartment, perfect for owner\'s quarters or additional rental/ABNB income. The apartment has always been utilized by the owners who have owned and operated the property for over 30 years. The property boasts a sizable lot measuring 150 x 190 square feet, providing ample space for guests to enjoy. With impressive cash flow over the past 30 years and a desirable location across the street from the renowned Crab Trap restaurant and right over the 9th St bridge leading into Ocean City, this property presents an unparalleled opportunity to capture the shore rental market. The motel consistently operates at 100% capacity during the summertime and maintains a strong 70% booking rate in the offseason, ensuring a steady income stream with a loyal repeat customer base all year round. In 2011 the property underwent upgrades and renovations including new electric, plumbing, stucco, roof, pool, heating/air system, and much more. Don\t miss out on this one-of-a-kind location and the chance to own a thriving business in the desirable Somers Point area. Franchise can be cancelled at any time without penalty. Training and help will be provided to new owners if needed.