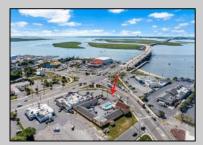

## **COMMENTS**

Welcome to \"The Passport Inn\" (6 MacArthur Blvd) a rare and exceptional opportunity to own a prime piece of real estate in the highly sought after area of Somers Point, NJ. This unique property features an impressive 8698 square feet of space made up of a 22-unit motel and an additional 3-bed 2-bath apartment, perfect for owner\'s quarters or additional rental/ABNB income. The apartment has always been utilized by the owners who have owned and operated the property for over 30 years. The property boasts a sizable lot measuring 150 x 190 square feet, providing ample space for guests to enjoy. With impressive cash flow over the past 30 years and a desirable location across the street from the renowned Crab Trap restaurant and right over the 9th St bridge leading into Ocean City, this property presents an unparalleled opportunity to capture the shore rental market. The motel consistently operates at 100% capacity during the summertime and maintains a strong 70% booking rate in the offseason, ensuring a steady income stream with a loyal repeat customer base all year round. In 2011 the property underwent upgrades and renovations including new electric, plumbing, stucco, roof, pool, heating/air system, and much more. Don\t miss out on this one-of-a-kind location and the chance to own a thriving business in the desirable Somers Point area. Franchise can be cancelled at any time without penalty. Training and help will be provided to new owners if needed.