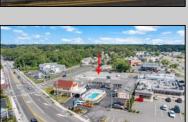

## **COMMENTS**

Welcome to \"The Passport Inn\" (6 MacArthur Blvd) a rare and exceptional opportunity to own a prime piece of real estate in the highly sought after area of Somers Point, NJ. This unique property features an impressive 8698 square feet of space made up of a 22-unit motel and an additional 3-bed 2-bath apartment, perfect for owner\'s quarters or additional rental/ABNB income. The apartment has always been utilized by the owners who have owned and operated the property for over 30 years. The property boasts a sizable lot measuring 150 x 190 square feet, providing ample space for guests to enjoy. With impressive cash flow over the past 30 years and a desirable location across the street from the renowned Crab Trap restaurant and right over the 9th St bridge leading into Ocean City, this property presents an unparalleled opportunity to capture the shore rental market. The motel consistently operates at 100% capacity during the summertime and maintains a strong 70% booking rate in the offseason, ensuring a steady income stream with a loyal repeat customer base all year round. In 2011 the property underwent upgrades and renovations including new electric, plumbing, stucco, roof, pool, heating/air system, and much more. Don\t miss out on this one-of-a-kind location and the chance to own a thriving business in the desirable Somers Point area. Franchise can be cancelled at any time without penalty. Training and help will be provided to new owners if needed.