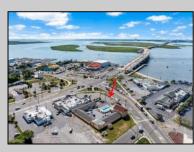

## COMMENTS

Welcome to \"The Passport Inn\" (6 MacArthur Blvd) a rare and exceptional opportunity to own a prime piece of real estate in the highly sought after area of Somers Point, NJ. This unique property features an impressive 8698 square feet of space made up of a 22-unit motel and an additional 3-bed 2-bath apartment, perfect for owner/'s quarters or additional rental/ABNB income. The apartment has always been utilized by the owners who have owned and operated the property for over 30 years. The property boasts a sizable lot measuring 150 x 190 square feet, providing ample space for guests to enjoy. With impressive cash flow over the past 30 years and a desirable location across the street from the renowned Crab Trap restaurant and right over the 9th St bridge leading into Ocean City, this property presents an unparalleled opportunity to capture the shore rental market. The motel consistently operates at 100% capacity during the summertime and maintains a strong 70% booking rate in the offseason, ensuring a steady income stream with a loyal repeat customer base all year round. In 2011 the property underwent upgrades and renovations including new electric, plumbing, stucco, roof, pool, heating/air system, and much more. Don/'t miss out on this one-of-a-kind location and the chance to own a thriving business in the desirable Somers Point area. Franchise can be cancelled at any time without penalty. Training and help will be provided to new owners if needed.