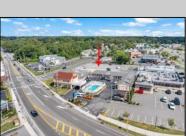

## **COMMENTS**

Welcome to \"The Passport Inn\" (6 MacArthur Blvd) a rare and exceptional opportunity to own a prime piece of real estate in the highly sought after area of Somers Point, NJ. This unique property features an impressive 8698 square feet of space made up of a 22-unit motel and an additional 3-bed 2-bath apartment, perfect for owner\'s quarters or additional rental/ABNB income. The apartment has always been utilized by the owners who have owned and operated the property for over 30 years. The property boasts a sizable lot measuring 150 x 190 square feet, providing ample space for guests to enjoy. With impressive cash flow over the past 30 years and a desirable location across the street from the renowned Crab Trap restaurant and right over the 9th St bridge leading into Ocean City, this property presents an unparalleled opportunity to capture the shore rental market. The motel consistently operates at 100% capacity during the summertime and maintains a strong 70% booking rate in the offseason, ensuring a steady income stream with a loyal repeat customer base all year round. In 2011 the property underwent upgrades and renovations including new electric, plumbing, stucco, roof, pool, heating/air system, and much more. Don\t miss out on this one-of-a-kind location and the chance to own a thriving business in the desirable Somers Point area. Franchise can be cancelled at any time without penalty. Training and help will be provided to new owners if needed.