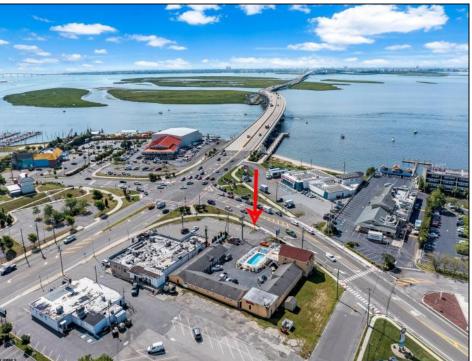

## **COMMENTS**

Welcome to \"The Passport Inn\" (6 MacArthur Blvd) a rare and exceptional opportunity to own a prime piece of real estate in the highly sought after area of Somers Point, NJ. This unique property features an impressive 8698 square feet of space made up of a 22-unit motel and an additional 3-bed 2-bath apartment, perfect for owner\'s quarters or additional rental/ABNB income. The apartment has always been utilized by the owners who have owned and operated the property for over 30 years. The property boasts a sizable lot measuring 150 x 190 square feet, providing ample space for guests to enjoy. With impressive cash flow over the past 30 years and a desirable location across the street from the renowned Crab Trap restaurant and right over the 9th St bridge leading into Ocean City, this property presents an unparalleled opportunity to capture the shore rental market. The motel consistently operates at 100% capacity during the summertime and maintains a strong 70% booking rate in the offseason, ensuring a steady income stream with a loyal repeat customer base all year round. In 2011 the property underwent upgrades and renovations including new electric, plumbing, stucco, roof, pool, heating/air system, and much more. Don\t miss out on this one-of-a-kind location and the chance to own a thriving business in the desirable Somers Point area. Franchise can be cancelled at any time without penalty. Training and help will be provided to new owners if needed.