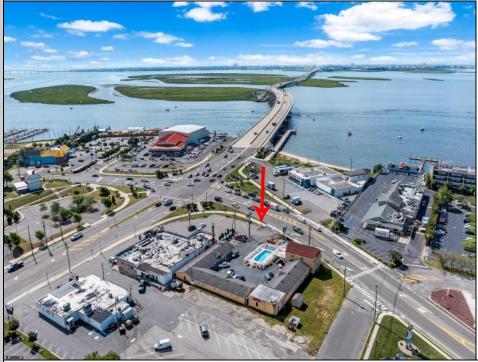

## COMMENTS

Welcome to \"The Passport Inn\" (6 MacArthur Blvd) a rare and exceptional opportunity to own a prime piece of real estate in the highly sought after area of Somers Point, NJ. This unique property features an impressive 8698 square feet of space made up of a 22-unit motel and an additional 3-bed 2-bath apartment, perfect for owner/'s quarters or additional rental/ABNB income. The apartment has always been utilized by the owners who have owned and operated the property for over 30 years. The property boasts a sizable lot measuring 150 x 190 square feet, providing ample space for guests to enjoy. With impressive cash flow over the past 30 years and a desirable location across the street from the renowned Crab Trap restaurant and right over the 9th St bridge leading into Ocean City, this property presents an unparalleled opportunity to capture the shore rental market. The motel consistently operates at 100% capacity during the summertime and maintains a strong 70% booking rate in the offseason, ensuring a steady income stream with a loyal repeat customer base all year round. In 2011 the property underwent upgrades and renovations including new electric, plumbing, stucco, roof, pool, heating/air system, and much more. Don/'t miss out on this one-of-a-kind location and the chance to own a thriving business in the desirable Somers Point area. Franchise can be cancelled at any time without penalty. Training and help will be provided to new owners if needed.