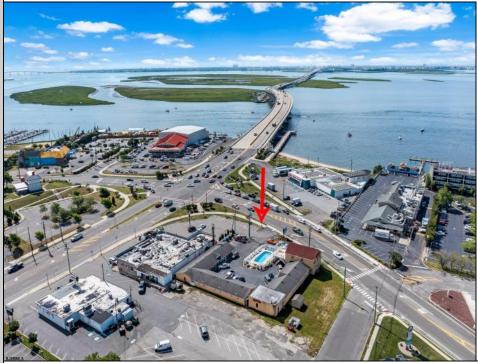

## COMMENTS

Welcome to \"The Passport Inn\" (6 MacArthur Blvd) a rare and exceptional opportunity to own a prime piece of real estate in the highly sought after area of Somers Point, NJ. This unique property features an impressive 8698 square feet of space made up of a 22-unit motel and an additional 3-bed 2-bath apartment, perfect for owner/'s quarters or additional rental/ABNB income. The apartment has always been utilized by the owners who have owned and operated the property for over 30 years. The property boasts a sizable lot measuring 150 x 190 square feet, providing ample space for guests to enjoy. With impressive cash flow over the past 30 years and a desirable location across the street from the renowned Crab Trap restaurant and right over the 9th St bridge leading into Ocean City, this property presents an unparalleled opportunity to capture the shore rental market. The motel consistently operates at 100% capacity during the summertime and maintains a strong 70% booking rate in the offseason, ensuring a steady income stream with a loyal repeat customer base all year round. In 2011 the property underwent upgrades and renovations including new electric, plumbing, stucco, roof, pool, heating/air system, and much more. Don/'t miss out on this one-of-a-kind location and the chance to own a thriving business in the desirable Somers Point area. Franchise can be cancelled at any time without penalty. Training and help will be provided to new owners if needed.