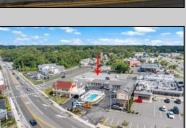

## **COMMENTS**

Welcome to \"The Passport Inn\" (6 MacArthur Blvd) a rare and exceptional opportunity to own a prime piece of real estate in the highly sought after area of Somers Point, NJ. This unique property features an impressive 8698 square feet of space made up of a 22-unit motel and an additional 3-bed 2-bath apartment, perfect for owner\'s quarters or additional rental/ABNB income. The apartment has always been utilized by the owners who have owned and operated the property for over 30 years. The property boasts a sizable lot measuring 150 x 190 square feet, providing ample space for guests to enjoy. With impressive cash flow over the past 30 years and a desirable location across the street from the renowned Crab Trap restaurant and right over the 9th St bridge leading into Ocean City, this property presents an unparalleled opportunity to capture the shore rental market. The motel consistently operates at 100% capacity during the summertime and maintains a strong 70% booking rate in the offseason, ensuring a steady income stream with a loyal repeat customer base all year round. In 2011 the property underwent upgrades and renovations including new electric, plumbing, stucco, roof, pool, heating/air system, and much more. Don\t miss out on this one-of-a-kind location and the chance to own a thriving business in the desirable Somers Point area. Franchise can be cancelled at any time without penalty. Training and help will be provided to new owners if needed.