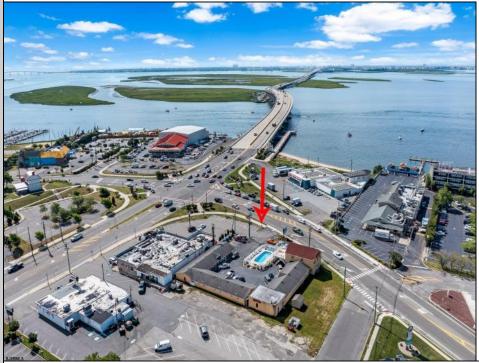

## COMMENTS

Welcome to \"The Passport Inn\" (6 MacArthur Blvd) a rare and exceptional opportunity to own a prime piece of real estate in the highly sought after area of Somers Point, NJ. This unique property features an impressive 8698 square feet of space made up of a 22-unit motel and an additional 3-bed 2-bath apartment, perfect for owner/'s quarters or additional rental/ABNB income. The apartment has always been utilized by the owners who have owned and operated the property for over 30 years. The property boasts a sizable lot measuring 150 x 190 square feet, providing ample space for guests to enjoy. With impressive cash flow over the past 30 years and a desirable location across the street from the renowned Crab Trap restaurant and right over the 9th St bridge leading into Ocean City, this property presents an unparalleled opportunity to capture the shore rental market. The motel consistently operates at 100% capacity during the summertime and maintains a strong 70% booking rate in the offseason, ensuring a steady income stream with a loyal repeat customer base all year round. In 2011 the property underwent upgrades and renovations including new electric, plumbing, stucco, roof, pool, heating/air system, and much more. Don/'t miss out on this one-of-a-kind location and the chance to own a thriving business in the desirable Somers Point area. Franchise can be cancelled at any time without penalty. Training and help will be provided to new owners if needed.

## OutsideFeatures

Ask for George Cash Berger Realty Inc 3160 Asbury Avenue, Ocean City Call: 609-399-0076 Email to: gbc@bergerrealty.com

**PROPERTY DETAILS** 