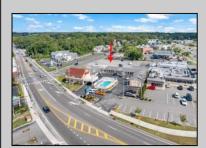

## **COMMENTS**

Welcome to \"The Passport Inn\" (6 MacArthur Blvd) a rare and exceptional opportunity to own a prime piece of real estate in the highly sought after area of Somers Point, NJ. This unique property features an impressive 8698 square feet of space made up of a 22-unit motel and an additional 3-bed 2-bath apartment, perfect for owner\'s quarters or additional rental/ABNB income. The apartment has always been utilized by the owners who have owned and operated the property for over 30 years. The property boasts a sizable lot measuring 150 x 190 square feet, providing ample space for guests to enjoy. With impressive cash flow over the past 30 years and a desirable location across the street from the renowned Crab Trap restaurant and right over the 9th St bridge leading into Ocean City, this property presents an unparalleled opportunity to capture the shore rental market. The motel consistently operates at 100% capacity during the summertime and maintains a strong 70% booking rate in the offseason, ensuring a steady income stream with a loyal repeat customer base all year round. In 2011 the property underwent upgrades and renovations including new electric, plumbing, stucco, roof, pool, heating/air system, and much more. Don\t miss out on this one-of-a-kind location and the chance to own a thriving business in the desirable Somers Point area. Franchise can be cancelled at any time without penalty. Training and help will be provided to new owners if needed.