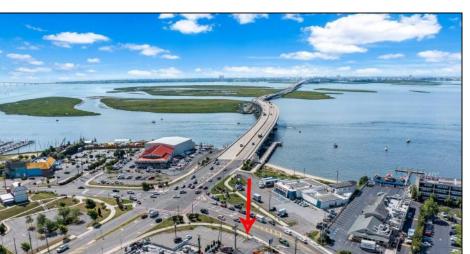

## **COMMENTS**

Welcome to \"The Passport Inn\" (6 MacArthur Blvd) a rare and exceptional opportunity to own a prime piece of real estate in the highly sought after area of Somers Point, NJ. This unique property features an impressive 8698 square feet of space made up of a 22-unit motel and an additional 3-bed 2-bath apartment, perfect for owner\'s quarters or additional rental/ABNB income. The apartment has always been utilized by the owners who have owned and operated the property for over 30 years. The property boasts a sizable lot measuring 150 x 190 square feet, providing ample space for guests to enjoy. With impressive cash flow over the past 30 years and a desirable location across the street from the renowned Crab Trap restaurant and right over the 9th St bridge leading into Ocean City, this property presents an unparalleled opportunity to capture the shore rental market. The motel consistently operates at 100% capacity during the summertime and maintains a strong 70% booking rate in the offseason, ensuring a steady income stream with a loyal repeat customer base all year round. In 2011 the property underwent upgrades and renovations including new electric, plumbing, stucco, roof, pool, heating/air system, and much more. Don\t miss out on this one-of-a-kind location and the chance to own a thriving business in the desirable Somers Point area. Franchise can be cancelled at any time without penalty. Training and help will be provided to new owners if needed.