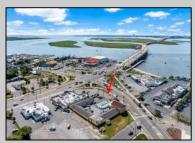

## **COMMENTS**

Welcome to \"The Passport Inn\" (6 MacArthur Blvd) a rare and exceptional opportunity to own a prime piece of real estate in the highly sought after area of Somers Point, NJ. This unique property features an impressive 8698 square feet of space made up of a 22-unit motel and an additional 3-bed 2-bath apartment, perfect for owner\'s quarters or additional rental/ABNB income. The apartment has always been utilized by the owners who have owned and operated the property for over 30 years. The property boasts a sizable lot measuring 150 x 190 square feet, providing ample space for guests to enjoy. With impressive cash flow over the past 30 years and a desirable location across the street from the renowned Crab Trap restaurant and right over the 9th St bridge leading into Ocean City, this property presents an unparalleled opportunity to capture the shore rental market. The motel consistently operates at 100% capacity during the summertime and maintains a strong 70% booking rate in the offseason, ensuring a steady income stream with a loyal repeat customer base all year round. In 2011 the property underwent upgrades and renovations including new electric, plumbing, stucco, roof, pool, heating/air system, and much more. Don\t miss out on this one-of-a-kind location and the chance to own a thriving business in the desirable Somers Point area. Franchise can be cancelled at any time without penalty. Training and help will be provided to new owners if needed.