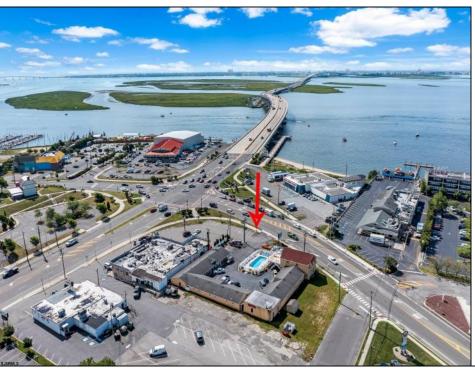

## **COMMENTS**

Welcome to \"The Passport Inn\" (6 MacArthur Blvd) a rare and exceptional opportunity to own a prime piece of real estate in the highly sought after area of Somers Point, NJ. This unique property features an impressive 8698 square feet of space made up of a 22-unit motel and an additional 3-bed 2-bath apartment, perfect for owner\'s quarters or additional rental/ABNB income. The apartment has always been utilized by the owners who have owned and operated the property for over 30 years. The property boasts a sizable lot measuring 150 x 190 square feet, providing ample space for guests to enjoy. With impressive cash flow over the past 30 years and a desirable location across the street from the renowned Crab Trap restaurant and right over the 9th St bridge leading into Ocean City, this property presents an unparalleled opportunity to capture the shore rental market. The motel consistently operates at 100% capacity during the summertime and maintains a strong 70% booking rate in the offseason, ensuring a steady income stream with a loyal repeat customer base all year round. In 2011 the property underwent upgrades and renovations including new electric, plumbing, stucco, roof, pool, heating/air system, and much more. Don\t miss out on this one-of-a-kind location and the chance to own a thriving business in the desirable Somers Point area. Franchise can be cancelled at any time without penalty. Training and help will be provided to new owners if needed.