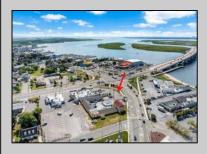

## **COMMENTS**

Welcome to \"The Passport Inn\" (6 MacArthur Blvd) a rare and exceptional opportunity to own a prime piece of real estate in the highly sought after area of Somers Point, NJ. This unique property features an impressive 8698 square feet of space made up of a 22-unit motel and an additional 3-bed 2-bath apartment, perfect for owner\'s quarters or additional rental/ABNB income. The apartment has always been utilized by the owners who have owned and operated the property for over 30 years. The property boasts a sizable lot measuring 150 x 190 square feet, providing ample space for guests to enjoy. With impressive cash flow over the past 30 years and a desirable location across the street from the renowned Crab Trap restaurant and right over the 9th St bridge leading into Ocean City, this property presents an unparalleled opportunity to capture the shore rental market. The motel consistently operates at 100% capacity during the summertime and maintains a strong 70% booking rate in the offseason, ensuring a steady income stream with a loyal repeat customer base all year round. In 2011 the property underwent upgrades and renovations including new electric, plumbing, stucco, roof, pool, heating/air system, and much more. Don\t miss out on this one-of-a-kind location and the chance to own a thriving business in the desirable Somers Point area. Franchise can be cancelled at any time without penalty. Training and help will be provided to new owners if needed.