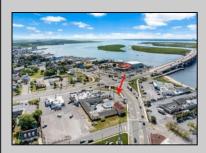

## **COMMENTS**

Welcome to \"The Passport Inn\" (6 MacArthur Blvd) a rare and exceptional opportunity to own a prime piece of real estate in the highly sought after area of Somers Point, NJ. This unique property features an impressive 8698 square feet of space made up of a 22-unit motel and an additional 3-bed 2-bath apartment, perfect for owner\'s quarters or additional rental/ABNB income. The apartment has always been utilized by the owners who have owned and operated the property for over 30 years. The property boasts a sizable lot measuring 150 x 190 square feet, providing ample space for guests to enjoy. With impressive cash flow over the past 30 years and a desirable location across the street from the renowned Crab Trap restaurant and right over the 9th St bridge leading into Ocean City, this property presents an unparalleled opportunity to capture the shore rental market. The motel consistently operates at 100% capacity during the summertime and maintains a strong 70% booking rate in the offseason, ensuring a steady income stream with a loyal repeat customer base all year round. In 2011 the property underwent upgrades and renovations including new electric, plumbing, stucco, roof, pool, heating/air system, and much more. Don\t miss out on this one-of-a-kind location and the chance to own a thriving business in the desirable Somers Point area. Franchise can be cancelled at any time without penalty. Training and help will be provided to new owners if needed.