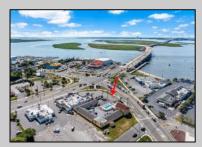

## **COMMENTS**

Welcome to \"The Passport Inn\" (6 MacArthur Blvd) a rare and exceptional opportunity to own a prime piece of real estate in the highly sought after area of Somers Point, NJ. This unique property features an impressive 8698 square feet of space made up of a 22-unit motel and an additional 3-bed 2-bath apartment, perfect for owner\'s quarters or additional rental/ABNB income. The apartment has always been utilized by the owners who have owned and operated the property for over 30 years. The property boasts a sizable lot measuring 150 x 190 square feet, providing ample space for guests to enjoy. With impressive cash flow over the past 30 years and a desirable location across the street from the renowned Crab Trap restaurant and right over the 9th St bridge leading into Ocean City, this property presents an unparalleled opportunity to capture the shore rental market. The motel consistently operates at 100% capacity during the summertime and maintains a strong 70% booking rate in the offseason, ensuring a steady income stream with a loyal repeat customer base all year round. In 2011 the property underwent upgrades and renovations including new electric, plumbing, stucco, roof, pool, heating/air system, and much more. Don\t miss out on this one-of-a-kind location and the chance to own a thriving business in the desirable Somers Point area. Franchise can be cancelled at any time without penalty. Training and help will be provided to new owners if needed.