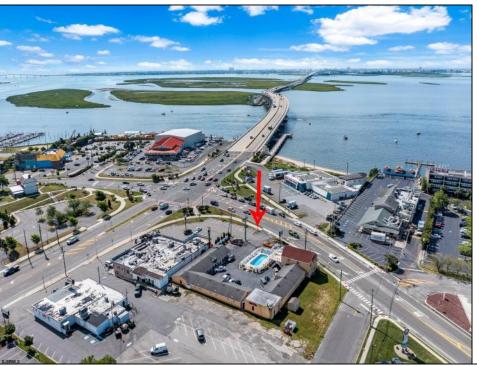

## **COMMENTS**

Welcome to \"The Passport Inn\" (6 MacArthur Blvd) a rare and exceptional opportunity to own a prime piece of real estate in the highly sought after area of Somers Point, NJ. This unique property features an impressive 8698 square feet of space made up of a 22-unit motel and an additional 3-bed 2-bath apartment, perfect for owner\'s quarters or additional rental/ABNB income. The apartment has always been utilized by the owners who have owned and operated the property for over 30 years. The property boasts a sizable lot measuring 150 x 190 square feet, providing ample space for guests to enjoy. With impressive cash flow over the past 30 years and a desirable location across the street from the renowned Crab Trap restaurant and right over the 9th St bridge leading into Ocean City, this property presents an unparalleled opportunity to capture the shore rental market. The motel consistently operates at 100% capacity during the summertime and maintains a strong 70% booking rate in the offseason, ensuring a steady income stream with a loyal repeat customer base all year round. In 2011 the property underwent upgrades and renovations including new electric, plumbing, stucco, roof, pool, heating/air system, and much more. Don\t miss out on this one-of-a-kind location and the chance to own a thriving business in the desirable Somers Point area. Franchise can be cancelled at any time without penalty. Training and help will be provided to new owners if needed.