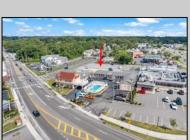

## **COMMENTS**

Welcome to \"The Passport Inn\" (6 MacArthur Blvd) a rare and exceptional opportunity to own a prime piece of real estate in the highly sought after area of Somers Point, NJ. This unique property features an impressive 8698 square feet of space made up of a 22-unit motel and an additional 3-bed 2-bath apartment, perfect for owner\'s quarters or additional rental/ABNB income. The apartment has always been utilized by the owners who have owned and operated the property for over 30 years. The property boasts a sizable lot measuring 150 x 190 square feet, providing ample space for guests to enjoy. With impressive cash flow over the past 30 years and a desirable location across the street from the renowned Crab Trap restaurant and right over the 9th St bridge leading into Ocean City, this property presents an unparalleled opportunity to capture the shore rental market. The motel consistently operates at 100% capacity during the summertime and maintains a strong 70% booking rate in the offseason, ensuring a steady income stream with a loyal repeat customer base all year round. In 2011 the property underwent upgrades and renovations including new electric, plumbing, stucco, roof, pool, heating/air system, and much more. Don\t miss out on this one-of-a-kind location and the chance to own a thriving business in the desirable Somers Point area. Franchise can be cancelled at any time without penalty. Training and help will be provided to new owners if needed.