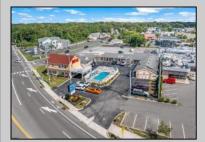

## COMMENTS

Welcome to \"The Passport Inn\" (6 MacArthur Blvd) a rare and exceptional opportunity to own a prime piece of real estate in the highly sought after area of Somers Point, NJ. This unique property features an impressive 8698 square feet of space made up of a 22-unit motel and an additional 3-bed 2-bath apartment, perfect for owner/'s quarters or additional rental/ABNB income. The apartment has always been utilized by the owners who have owned and operated the property for over 30 years. The property boasts a sizable lot measuring 150 x 190 square feet, providing ample space for guests to enjoy. With impressive cash flow over the past 30 years and a desirable location across the street from the renowned Crab Trap restaurant and right over the 9th St bridge leading into Ocean City, this property presents an unparalleled opportunity to capture the shore rental market. The motel consistently operates at 100% capacity during the summertime and maintains a strong 70% booking rate in the offseason, ensuring a steady income stream with a loyal repeat customer base all year round. In 2011 the property underwent upgrades and renovations including new electric, plumbing, stucco, roof, pool, heating/air system, and much more. Don/'t miss out on this one-of-a-kind location and the chance to own a thriving business in the desirable Somers Point area. Franchise can be cancelled at any time without penalty. Training and help will be provided to new owners if needed.