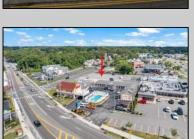

## **COMMENTS**

Welcome to \"The Passport Inn\" (6 MacArthur Blvd) a rare and exceptional opportunity to own a prime piece of real estate in the highly sought after area of Somers Point, NJ. This unique property features an impressive 8698 square feet of space made up of a 22-unit motel and an additional 3-bed 2-bath apartment, perfect for owner\'s quarters or additional rental/ABNB income. The apartment has always been utilized by the owners who have owned and operated the property for over 30 years. The property boasts a sizable lot measuring 150 x 190 square feet, providing ample space for guests to enjoy. With impressive cash flow over the past 30 years and a desirable location across the street from the renowned Crab Trap restaurant and right over the 9th St bridge leading into Ocean City, this property presents an unparalleled opportunity to capture the shore rental market. The motel consistently operates at 100% capacity during the summertime and maintains a strong 70% booking rate in the offseason, ensuring a steady income stream with a loyal repeat customer base all year round. In 2011 the property underwent upgrades and renovations including new electric, plumbing, stucco, roof, pool, heating/air system, and much more. Don\t miss out on this one-of-a-kind location and the chance to own a thriving business in the desirable Somers Point area. Franchise can be cancelled at any time without penalty. Training and help will be provided to new owners if needed.