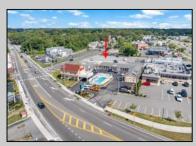

## COMMENTS

Welcome to \"The Passport Inn\" (6 MacArthur Blvd) a rare and exceptional opportunity to own a prime piece of real estate in the highly sought after area of Somers Point, NJ. This unique property features an impressive 8698 square feet of space made up of a 22-unit motel and an additional 3-bed 2-bath apartment, perfect for owner/'s quarters or additional rental/ABNB income. The apartment has always been utilized by the owners who have owned and operated the property for over 30 years. The property boasts a sizable lot measuring 150 x 190 square feet, providing ample space for guests to enjoy. With impressive cash flow over the past 30 years and a desirable location across the street from the renowned Crab Trap restaurant and right over the 9th St bridge leading into Ocean City, this property presents an unparalleled opportunity to capture the shore rental market. The motel consistently operates at 100% capacity during the summertime and maintains a strong 70% booking rate in the offseason, ensuring a steady income stream with a loyal repeat customer base all year round. In 2011 the property underwent upgrades and renovations including new electric, plumbing, stucco, roof, pool, heating/air system, and much more. Don/'t miss out on this one-of-a-kind location and the chance to own a thriving business in the desirable Somers Point area. Franchise can be cancelled at any time without penalty. Training and help will be provided to new owners if needed.