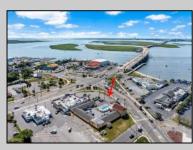

## COMMENTS

Welcome to \"The Passport Inn\" (6 MacArthur Blvd) a rare and exceptional opportunity to own a prime piece of real estate in the highly sought after area of Somers Point, NJ. This unique property features an impressive 8698 square feet of space made up of a 22-unit motel and an additional 3-bed 2-bath apartment, perfect for owner/'s quarters or additional rental/ABNB income. The apartment has always been utilized by the owners who have owned and operated the property for over 30 years. The property boasts a sizable lot measuring 150 x 190 square feet, providing ample space for guests to enjoy. With impressive cash flow over the past 30 years and a desirable location across the street from the renowned Crab Trap restaurant and right over the 9th St bridge leading into Ocean City, this property presents an unparalleled opportunity to capture the shore rental market. The motel consistently operates at 100% capacity during the summertime and maintains a strong 70% booking rate in the offseason, ensuring a steady income stream with a loyal repeat customer base all year round. In 2011 the property underwent upgrades and renovations including new electric, plumbing, stucco, roof, pool, heating/air system, and much more. Don/'t miss out on this one-of-a-kind location and the chance to own a thriving business in the desirable Somers Point area. Franchise can be cancelled at any time without penalty. Training and help will be provided to new owners if needed.