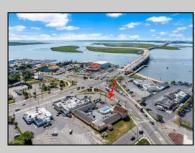

## COMMENTS

Welcome to \"The Passport Inn\" (6 MacArthur Blvd) a rare and exceptional opportunity to own a prime piece of real estate in the highly sought after area of Somers Point, NJ. This unique property features an impressive 8698 square feet of space made up of a 22-unit motel and an additional 3-bed 2-bath apartment, perfect for owner/'s quarters or additional rental/ABNB income. The apartment has always been utilized by the owners who have owned and operated the property for over 30 years. The property boasts a sizable lot measuring 150 x 190 square feet, providing ample space for guests to enjoy. With impressive cash flow over the past 30 years and a desirable location across the street from the renowned Crab Trap restaurant and right over the 9th St bridge leading into Ocean City, this property presents an unparalleled opportunity to capture the shore rental market. The motel consistently operates at 100% capacity during the summertime and maintains a strong 70% booking rate in the offseason, ensuring a steady income stream with a loyal repeat customer base all year round. In 2011 the property underwent upgrades and renovations including new electric, plumbing, stucco, roof, pool, heating/air system, and much more. Don/'t miss out on this one-of-a-kind location and the chance to own a thriving business in the desirable Somers Point area. Franchise can be cancelled at any time without penalty. Training and help will be provided to new owners if needed.