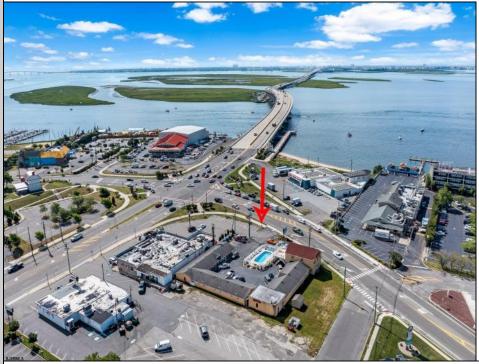

## COMMENTS

Welcome to \"The Passport Inn\" (6 MacArthur Blvd) a rare and exceptional opportunity to own a prime piece of real estate in the highly sought after area of Somers Point, NJ. This unique property features an impressive 8698 square feet of space made up of a 22-unit motel and an additional 3-bed 2-bath apartment, perfect for owner/'s quarters or additional rental/ABNB income. The apartment has always been utilized by the owners who have owned and operated the property for over 30 years. The property boasts a sizable lot measuring 150 x 190 square feet, providing ample space for guests to enjoy. With impressive cash flow over the past 30 years and a desirable location across the street from the renowned Crab Trap restaurant and right over the 9th St bridge leading into Ocean City, this property presents an unparalleled opportunity to capture the shore rental market. The motel consistently operates at 100% capacity during the summertime and maintains a strong 70% booking rate in the offseason, ensuring a steady income stream with a loyal repeat customer base all year round. In 2011 the property underwent upgrades and renovations including new electric, plumbing, stucco, roof, pool, heating/air system, and much more. Don/'t miss out on this one-of-a-kind location and the chance to own a thriving business in the desirable Somers Point area. Franchise can be cancelled at any time without penalty. Training and help will be provided to new owners if needed.