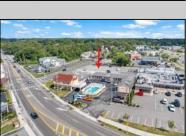

## **COMMENTS**

Welcome to \"The Passport Inn\" (6 MacArthur Blvd) a rare and exceptional opportunity to own a prime piece of real estate in the highly sought after area of Somers Point, NJ. This unique property features an impressive 8698 square feet of space made up of a 22-unit motel and an additional 3-bed 2-bath apartment, perfect for owner\'s quarters or additional rental/ABNB income. The apartment has always been utilized by the owners who have owned and operated the property for over 30 years. The property boasts a sizable lot measuring 150 x 190 square feet, providing ample space for guests to enjoy. With impressive cash flow over the past 30 years and a desirable location across the street from the renowned Crab Trap restaurant and right over the 9th St bridge leading into Ocean City, this property presents an unparalleled opportunity to capture the shore rental market. The motel consistently operates at 100% capacity during the summertime and maintains a strong 70% booking rate in the offseason, ensuring a steady income stream with a loyal repeat customer base all year round. In 2011 the property underwent upgrades and renovations including new electric, plumbing, stucco, roof, pool, heating/air system, and much more. Don\t miss out on this one-of-a-kind location and the chance to own a thriving business in the desirable Somers Point area. Franchise can be cancelled at any time without penalty. Training and help will be provided to new owners if needed.