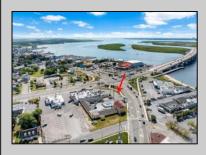

## **COMMENTS**

Welcome to \"The Passport Inn\" (6 MacArthur Blvd) a rare and exceptional opportunity to own a prime piece of real estate in the highly sought after area of Somers Point, NJ. This unique property features an impressive 8698 square feet of space made up of a 22-unit motel and an additional 3-bed 2-bath apartment, perfect for owner\'s quarters or additional rental/ABNB income. The apartment has always been utilized by the owners who have owned and operated the property for over 30 years. The property boasts a sizable lot measuring 150 x 190 square feet, providing ample space for guests to enjoy. With impressive cash flow over the past 30 years and a desirable location across the street from the renowned Crab Trap restaurant and right over the 9th St bridge leading into Ocean City, this property presents an unparalleled opportunity to capture the shore rental market. The motel consistently operates at 100% capacity during the summertime and maintains a strong 70% booking rate in the offseason, ensuring a steady income stream with a loyal repeat customer base all year round. In 2011 the property underwent upgrades and renovations including new electric, plumbing, stucco, roof, pool, heating/air system, and much more. Don\t miss out on this one-of-a-kind location and the chance to own a thriving business in the desirable Somers Point area. Franchise can be cancelled at any time without penalty. Training and help will be provided to new owners if needed.