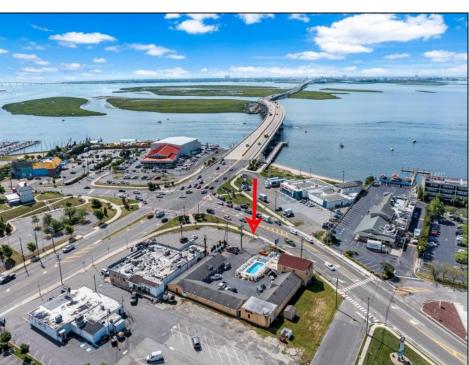

## **COMMENTS**

Welcome to \"The Passport Inn\" (6 MacArthur Blvd) a rare and exceptional opportunity to own a prime piece of real estate in the highly sought after area of Somers Point, NJ. This unique property features an impressive 8698 square feet of space made up of a 22-unit motel and an additional 3-bed 2-bath apartment, perfect for owner\'s quarters or additional rental/ABNB income. The apartment has always been utilized by the owners who have owned and operated the property for over 30 years. The property boasts a sizable lot measuring 150 x 190 square feet, providing ample space for guests to enjoy. With impressive cash flow over the past 30 years and a desirable location across the street from the renowned Crab Trap restaurant and right over the 9th St bridge leading into Ocean City, this property presents an unparalleled opportunity to capture the shore rental market. The motel consistently operates at 100% capacity during the summertime and maintains a strong 70% booking rate in the offseason, ensuring a steady income stream with a loyal repeat customer base all year round. In 2011 the property underwent upgrades and renovations including new electric, plumbing, stucco, roof, pool, heating/air system, and much more. Don\t miss out on this one-of-a-kind location and the chance to own a thriving business in the desirable Somers Point area. Franchise can be cancelled at any time without penalty. Training and help will be provided to new owners if needed.