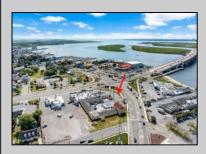

## **COMMENTS**

Welcome to \"The Passport Inn\" (6 MacArthur Blvd) a rare and exceptional opportunity to own a prime piece of real estate in the highly sought after area of Somers Point, NJ. This unique property features an impressive 8698 square feet of space made up of a 22-unit motel and an additional 3-bed 2-bath apartment, perfect for owner\'s quarters or additional rental/ABNB income. The apartment has always been utilized by the owners who have owned and operated the property for over 30 years. The property boasts a sizable lot measuring 150 x 190 square feet, providing ample space for guests to enjoy. With impressive cash flow over the past 30 years and a desirable location across the street from the renowned Crab Trap restaurant and right over the 9th St bridge leading into Ocean City, this property presents an unparalleled opportunity to capture the shore rental market. The motel consistently operates at 100% capacity during the summertime and maintains a strong 70% booking rate in the offseason, ensuring a steady income stream with a loyal repeat customer base all year round. In 2011 the property underwent upgrades and renovations including new electric, plumbing, stucco, roof, pool, heating/air system, and much more. Don\t miss out on this one-of-a-kind location and the chance to own a thriving business in the desirable Somers Point area. Franchise can be cancelled at any time without penalty. Training and help will be provided to new owners if needed.