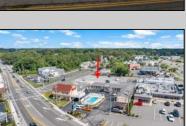

## **COMMENTS**

Welcome to \"The Passport Inn\" (6 MacArthur Blvd) a rare and exceptional opportunity to own a prime piece of real estate in the highly sought after area of Somers Point, NJ. This unique property features an impressive 8698 square feet of space made up of a 22-unit motel and an additional 3-bed 2-bath apartment, perfect for owner\'s quarters or additional rental/ABNB income. The apartment has always been utilized by the owners who have owned and operated the property for over 30 years. The property boasts a sizable lot measuring 150 x 190 square feet, providing ample space for guests to enjoy. With impressive cash flow over the past 30 years and a desirable location across the street from the renowned Crab Trap restaurant and right over the 9th St bridge leading into Ocean City, this property presents an unparalleled opportunity to capture the shore rental market. The motel consistently operates at 100% capacity during the summertime and maintains a strong 70% booking rate in the offseason, ensuring a steady income stream with a loyal repeat customer base all year round. In 2011 the property underwent upgrades and renovations including new electric, plumbing, stucco, roof, pool, heating/air system, and much more. Don\t miss out on this one-of-a-kind location and the chance to own a thriving business in the desirable Somers Point area. Franchise can be cancelled at any time without penalty. Training and help will be provided to new owners if needed.