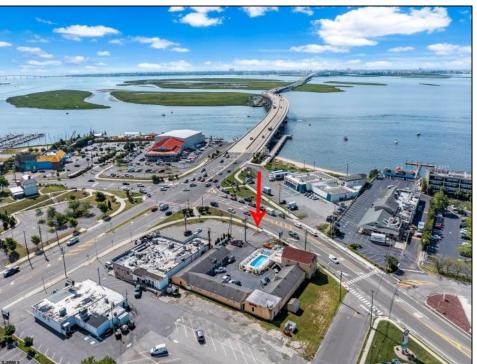

## **COMMENTS**

Welcome to \"The Passport Inn\" (6 MacArthur Blvd) a rare and exceptional opportunity to own a prime piece of real estate in the highly sought after area of Somers Point, NJ. This unique property features an impressive 8698 square feet of space made up of a 22-unit motel and an additional 3-bed 2-bath apartment, perfect for owner\'s quarters or additional rental/ABNB income. The apartment has always been utilized by the owners who have owned and operated the property for over 30 years. The property boasts a sizable lot measuring 150 x 190 square feet, providing ample space for guests to enjoy. With impressive cash flow over the past 30 years and a desirable location across the street from the renowned Crab Trap restaurant and right over the 9th St bridge leading into Ocean City, this property presents an unparalleled opportunity to capture the shore rental market. The motel consistently operates at 100% capacity during the summertime and maintains a strong 70% booking rate in the offseason, ensuring a steady income stream with a loyal repeat customer base all year round. In 2011 the property underwent upgrades and renovations including new electric, plumbing, stucco, roof, pool, heating/air system, and much more. Don\t miss out on this one-of-a-kind location and the chance to own a thriving business in the desirable Somers Point area. Franchise can be cancelled at any time without penalty. Training and help will be provided to new owners if needed.