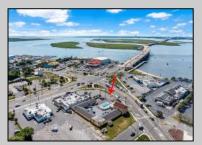

## **COMMENTS**

Welcome to \"The Passport Inn\" (6 MacArthur Blvd) a rare and exceptional opportunity to own a prime piece of real estate in the highly sought after area of Somers Point, NJ. This unique property features an impressive 8698 square feet of space made up of a 22-unit motel and an additional 3-bed 2-bath apartment, perfect for owner\'s quarters or additional rental/ABNB income. The apartment has always been utilized by the owners who have owned and operated the property for over 30 years. The property boasts a sizable lot measuring 150 x 190 square feet, providing ample space for guests to enjoy. With impressive cash flow over the past 30 years and a desirable location across the street from the renowned Crab Trap restaurant and right over the 9th St bridge leading into Ocean City, this property presents an unparalleled opportunity to capture the shore rental market. The motel consistently operates at 100% capacity during the summertime and maintains a strong 70% booking rate in the offseason, ensuring a steady income stream with a loyal repeat customer base all year round. In 2011 the property underwent upgrades and renovations including new electric, plumbing, stucco, roof, pool, heating/air system, and much more. Don\t miss out on this one-of-a-kind location and the chance to own a thriving business in the desirable Somers Point area. Franchise can be cancelled at any time without penalty. Training and help will be provided to new owners if needed.