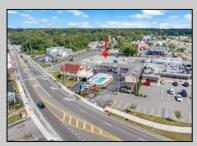

## COMMENTS

Welcome to \"The Passport Inn\" (6 MacArthur Blvd) a rare and exceptional opportunity to own a prime piece of real estate in the highly sought after area of Somers Point, NJ. This unique property features an impressive 8698 square feet of space made up of a 22-unit motel and an additional 3-bed 2-bath apartment, perfect for owner/'s quarters or additional rental/ABNB income. The apartment has always been utilized by the owners who have owned and operated the property for over 30 years. The property boasts a sizable lot measuring 150 x 190 square feet, providing ample space for guests to enjoy. With impressive cash flow over the past 30 years and a desirable location across the street from the renowned Crab Trap restaurant and right over the 9th St bridge leading into Ocean City, this property presents an unparalleled opportunity to capture the shore rental market. The motel consistently operates at 100% capacity during the summertime and maintains a strong 70% booking rate in the offseason, ensuring a steady income stream with a loyal repeat customer base all year round. In 2011 the property underwent upgrades and renovations including new electric, plumbing, stucco, roof, pool, heating/air system, and much more. Don/'t miss out on this one-of-a-kind location and the chance to own a thriving business in the desirable Somers Point area. Franchise can be cancelled at any time without penalty. Training and help will be provided to new owners if needed.