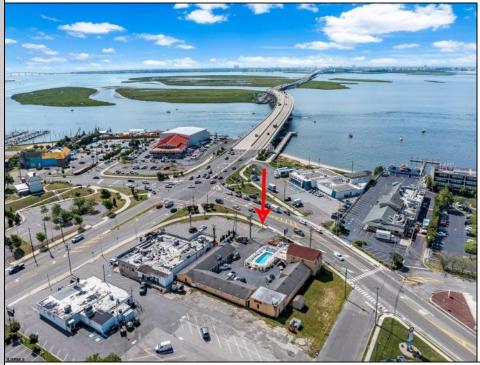

## COMMENTS

Welcome to \"The Passport Inn\" (6 MacArthur Blvd) a rare and exceptional opportunity to own a prime piece of real estate in the highly sought after area of Somers Point, NJ. This unique property features an impressive 8698 square feet of space made up of a 22-unit motel and an additional 3-bed 2-bath apartment, perfect for owner/'s quarters or additional rental/ABNB income. The apartment has always been utilized by the owners who have owned and operated the property for over 30 years. The property boasts a sizable lot measuring 150 x 190 square feet, providing ample space for guests to enjoy. With impressive cash flow over the past 30 years and a desirable location across the street from the renowned Crab Trap restaurant and right over the 9th St bridge leading into Ocean City, this property presents an unparalleled opportunity to capture the shore rental market. The motel consistently operates at 100% capacity during the summertime and maintains a strong 70% booking rate in the offseason, ensuring a steady income stream with a loyal repeat customer base all year round. In 2011 the property underwent upgrades and renovations including new electric, plumbing, stucco, roof, pool, heating/air system, and much more. Don/'t miss out on this one-of-a-kind location and the chance to own a thriving business in the desirable Somers Point area. Franchise can be cancelled at any time without penalty. Training and help will be provided to new owners if needed.