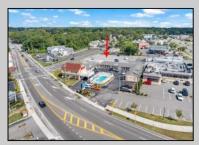

## COMMENTS

Welcome to \"The Passport Inn\" (6 MacArthur Blvd) a rare and exceptional opportunity to own a prime piece of real estate in the highly sought after area of Somers Point, NJ. This unique property features an impressive 8698 square feet of space made up of a 22-unit motel and an additional 3-bed 2-bath apartment, perfect for owner/'s quarters or additional rental/ABNB income. The apartment has always been utilized by the owners who have owned and operated the property for over 30 years. The property boasts a sizable lot measuring 150 x 190 square feet, providing ample space for guests to enjoy. With impressive cash flow over the past 30 years and a desirable location across the street from the renowned Crab Trap restaurant and right over the 9th St bridge leading into Ocean City, this property presents an unparalleled opportunity to capture the shore rental market. The motel consistently operates at 100% capacity during the summertime and maintains a strong 70% booking rate in the offseason, ensuring a steady income stream with a loyal repeat customer base all year round. In 2011 the property underwent upgrades and renovations including new electric, plumbing, stucco, roof, pool, heating/air system, and much more. Don/'t miss out on this one-of-a-kind location and the chance to own a thriving business in the desirable Somers Point area. Franchise can be cancelled at any time without penalty. Training and help will be provided to new owners if needed.