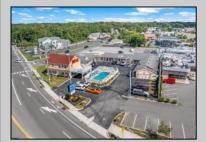

## COMMENTS

Welcome to \"The Passport Inn\" (6 MacArthur Blvd) a rare and exceptional opportunity to own a prime piece of real estate in the highly sought after area of Somers Point, NJ. This unique property features an impressive 8698 square feet of space made up of a 22-unit motel and an additional 3-bed 2-bath apartment, perfect for owner/'s quarters or additional rental/ABNB income. The apartment has always been utilized by the owners who have owned and operated the property for over 30 years. The property boasts a sizable lot measuring 150 x 190 square feet, providing ample space for guests to enjoy. With impressive cash flow over the past 30 years and a desirable location across the street from the renowned Crab Trap restaurant and right over the 9th St bridge leading into Ocean City, this property presents an unparalleled opportunity to capture the shore rental market. The motel consistently operates at 100% capacity during the summertime and maintains a strong 70% booking rate in the offseason, ensuring a steady income stream with a loyal repeat customer base all year round. In 2011 the property underwent upgrades and renovations including new electric, plumbing, stucco, roof, pool, heating/air system, and much more. Don/'t miss out on this one-of-a-kind location and the chance to own a thriving business in the desirable Somers Point area. Franchise can be cancelled at any time without penalty. Training and help will be provided to new owners if needed.