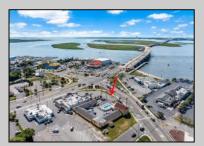

## **COMMENTS**

Welcome to \"The Passport Inn\" (6 MacArthur Blvd) a rare and exceptional opportunity to own a prime piece of real estate in the highly sought after area of Somers Point, NJ. This unique property features an impressive 8698 square feet of space made up of a 22-unit motel and an additional 3-bed 2-bath apartment, perfect for owner\'s quarters or additional rental/ABNB income. The apartment has always been utilized by the owners who have owned and operated the property for over 30 years. The property boasts a sizable lot measuring 150 x 190 square feet, providing ample space for guests to enjoy. With impressive cash flow over the past 30 years and a desirable location across the street from the renowned Crab Trap restaurant and right over the 9th St bridge leading into Ocean City, this property presents an unparalleled opportunity to capture the shore rental market. The motel consistently operates at 100% capacity during the summertime and maintains a strong 70% booking rate in the offseason, ensuring a steady income stream with a loyal repeat customer base all year round. In 2011 the property underwent upgrades and renovations including new electric, plumbing, stucco, roof, pool, heating/air system, and much more. Don\t miss out on this one-of-a-kind location and the chance to own a thriving business in the desirable Somers Point area. Franchise can be cancelled at any time without penalty. Training and help will be provided to new owners if needed.