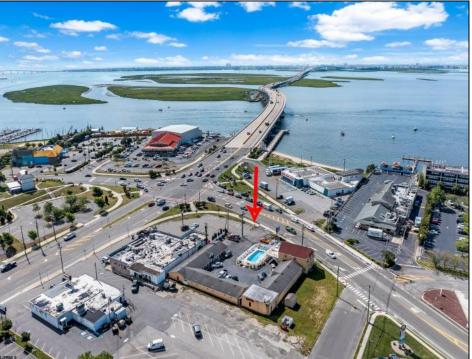

## **COMMENTS**

Welcome to \"The Passport Inn\" (6 MacArthur Blvd) a rare and exceptional opportunity to own a prime piece of real estate in the highly sought after area of Somers Point, NJ. This unique property features an impressive 8698 square feet of space made up of a 22-unit motel and an additional 3-bed 2-bath apartment, perfect for owner\'s quarters or additional rental/ABNB income. The apartment has always been utilized by the owners who have owned and operated the property for over 30 years. The property boasts a sizable lot measuring 150 x 190 square feet, providing ample space for guests to enjoy. With impressive cash flow over the past 30 years and a desirable location across the street from the renowned Crab Trap restaurant and right over the 9th St bridge leading into Ocean City, this property presents an unparalleled opportunity to capture the shore rental market. The motel consistently operates at 100% capacity during the summertime and maintains a strong 70% booking rate in the offseason, ensuring a steady income stream with a loyal repeat customer base all year round. In 2011 the property underwent upgrades and renovations including new electric, plumbing, stucco, roof, pool, heating/air system, and much more. Don\t miss out on this one-of-a-kind location and the chance to own a thriving business in the desirable Somers Point area. Franchise can be cancelled at any time without penalty. Training and help will be provided to new owners if needed.