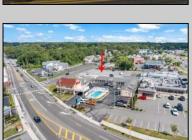

## **COMMENTS**

Welcome to \"The Passport Inn\" (6 MacArthur Blvd) a rare and exceptional opportunity to own a prime piece of real estate in the highly sought after area of Somers Point, NJ. This unique property features an impressive 8698 square feet of space made up of a 22-unit motel and an additional 3-bed 2-bath apartment, perfect for owner\'s quarters or additional rental/ABNB income. The apartment has always been utilized by the owners who have owned and operated the property for over 30 years. The property boasts a sizable lot measuring 150 x 190 square feet, providing ample space for guests to enjoy. With impressive cash flow over the past 30 years and a desirable location across the street from the renowned Crab Trap restaurant and right over the 9th St bridge leading into Ocean City, this property presents an unparalleled opportunity to capture the shore rental market. The motel consistently operates at 100% capacity during the summertime and maintains a strong 70% booking rate in the offseason, ensuring a steady income stream with a loyal repeat customer base all year round. In 2011 the property underwent upgrades and renovations including new electric, plumbing, stucco, roof, pool, heating/air system, and much more. Don\t miss out on this one-of-a-kind location and the chance to own a thriving business in the desirable Somers Point area. Franchise can be cancelled at any time without penalty. Training and help will be provided to new owners if needed.