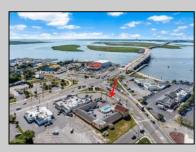

## COMMENTS

Welcome to \"The Passport Inn\" (6 MacArthur Blvd) a rare and exceptional opportunity to own a prime piece of real estate in the highly sought after area of Somers Point, NJ. This unique property features an impressive 8698 square feet of space made up of a 22-unit motel and an additional 3-bed 2-bath apartment, perfect for owner/'s quarters or additional rental/ABNB income. The apartment has always been utilized by the owners who have owned and operated the property for over 30 years. The property boasts a sizable lot measuring 150 x 190 square feet, providing ample space for guests to enjoy. With impressive cash flow over the past 30 years and a desirable location across the street from the renowned Crab Trap restaurant and right over the 9th St bridge leading into Ocean City, this property presents an unparalleled opportunity to capture the shore rental market. The motel consistently operates at 100% capacity during the summertime and maintains a strong 70% booking rate in the offseason, ensuring a steady income stream with a loyal repeat customer base all year round. In 2011 the property underwent upgrades and renovations including new electric, plumbing, stucco, roof, pool, heating/air system, and much more. Don/'t miss out on this one-of-a-kind location and the chance to own a thriving business in the desirable Somers Point area. Franchise can be cancelled at any time without penalty. Training and help will be provided to new owners if needed.