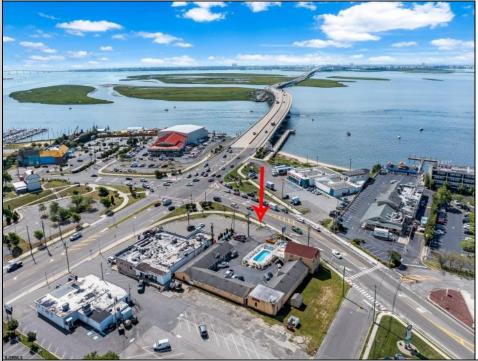

## COMMENTS

Welcome to \"The Passport Inn\" (6 MacArthur Blvd) a rare and exceptional opportunity to own a prime piece of real estate in the highly sought after area of Somers Point, NJ. This unique property features an impressive 8698 square feet of space made up of a 22-unit motel and an additional 3-bed 2-bath apartment, perfect for owner/'s quarters or additional rental/ABNB income. The apartment has always been utilized by the owners who have owned and operated the property for over 30 years. The property boasts a sizable lot measuring 150 x 190 square feet, providing ample space for guests to enjoy. With impressive cash flow over the past 30 years and a desirable location across the street from the renowned Crab Trap restaurant and right over the 9th St bridge leading into Ocean City, this property presents an unparalleled opportunity to capture the shore rental market. The motel consistently operates at 100% capacity during the summertime and maintains a strong 70% booking rate in the offseason, ensuring a steady income stream with a loyal repeat customer base all year round. In 2011 the property underwent upgrades and renovations including new electric, plumbing, stucco, roof, pool, heating/air system, and much more. Don/'t miss out on this one-of-a-kind location and the chance to own a thriving business in the desirable Somers Point area. Franchise can be cancelled at any time without penalty. Training and help will be provided to new owners if needed.