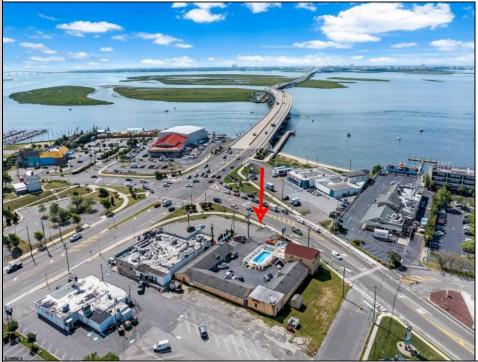

## COMMENTS

Welcome to \"The Passport Inn\" (6 MacArthur Blvd) a rare and exceptional opportunity to own a prime piece of real estate in the highly sought after area of Somers Point, NJ. This unique property features an impressive 8698 square feet of space made up of a 22-unit motel and an additional 3-bed 2-bath apartment, perfect for owner/'s quarters or additional rental/ABNB income. The apartment has always been utilized by the owners who have owned and operated the property for over 30 years. The property boasts a sizable lot measuring 150 x 190 square feet, providing ample space for guests to enjoy. With impressive cash flow over the past 30 years and a desirable location across the street from the renowned Crab Trap restaurant and right over the 9th St bridge leading into Ocean City, this property presents an unparalleled opportunity to capture the shore rental market. The motel consistently operates at 100% capacity during the summertime and maintains a strong 70% booking rate in the offseason, ensuring a steady income stream with a loyal repeat customer base all year round. In 2011 the property underwent upgrades and renovations including new electric, plumbing, stucco, roof, pool, heating/air system, and much more. Don/'t miss out on this one-of-a-kind location and the chance to own a thriving business in the desirable Somers Point area. Franchise can be cancelled at any time without penalty. Training and help will be provided to new owners if needed.