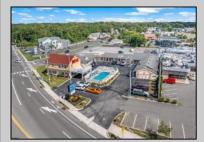

## COMMENTS

Welcome to \"The Passport Inn\" (6 MacArthur Blvd) a rare and exceptional opportunity to own a prime piece of real estate in the highly sought after area of Somers Point, NJ. This unique property features an impressive 8698 square feet of space made up of a 22-unit motel and an additional 3-bed 2-bath apartment, perfect for owner/'s quarters or additional rental/ABNB income. The apartment has always been utilized by the owners who have owned and operated the property for over 30 years. The property boasts a sizable lot measuring 150 x 190 square feet, providing ample space for guests to enjoy. With impressive cash flow over the past 30 years and a desirable location across the street from the renowned Crab Trap restaurant and right over the 9th St bridge leading into Ocean City, this property presents an unparalleled opportunity to capture the shore rental market. The motel consistently operates at 100% capacity during the summertime and maintains a strong 70% booking rate in the offseason, ensuring a steady income stream with a loyal repeat customer base all year round. In 2011 the property underwent upgrades and renovations including new electric, plumbing, stucco, roof, pool, heating/air system, and much more. Don/'t miss out on this one-of-a-kind location and the chance to own a thriving business in the desirable Somers Point area. Franchise can be cancelled at any time without penalty. Training and help will be provided to new owners if needed.