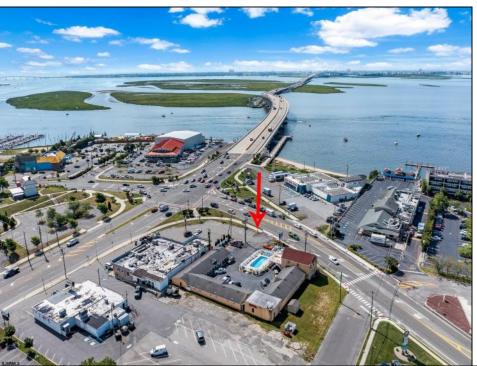

## **COMMENTS**

Welcome to \"The Passport Inn\" (6 MacArthur Blvd) a rare and exceptional opportunity to own a prime piece of real estate in the highly sought after area of Somers Point, NJ. This unique property features an impressive 8698 square feet of space made up of a 22-unit motel and an additional 3-bed 2-bath apartment, perfect for owner\'s quarters or additional rental/ABNB income. The apartment has always been utilized by the owners who have owned and operated the property for over 30 years. The property boasts a sizable lot measuring 150 x 190 square feet, providing ample space for guests to enjoy. With impressive cash flow over the past 30 years and a desirable location across the street from the renowned Crab Trap restaurant and right over the 9th St bridge leading into Ocean City, this property presents an unparalleled opportunity to capture the shore rental market. The motel consistently operates at 100% capacity during the summertime and maintains a strong 70% booking rate in the offseason, ensuring a steady income stream with a loyal repeat customer base all year round. In 2011 the property underwent upgrades and renovations including new electric, plumbing, stucco, roof, pool, heating/air system, and much more. Don\t miss out on this one-of-a-kind location and the chance to own a thriving business in the desirable Somers Point area. Franchise can be cancelled at any time without penalty. Training and help will be provided to new owners if needed.