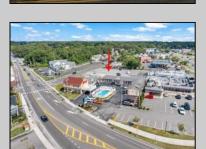

## **COMMENTS**

Welcome to \"The Passport Inn\" (6 MacArthur Blvd) a rare and exceptional opportunity to own a prime piece of real estate in the highly sought after area of Somers Point, NJ. This unique property features an impressive 8698 square feet of space made up of a 22-unit motel and an additional 3-bed 2-bath apartment, perfect for owner\'s quarters or additional rental/ABNB income. The apartment has always been utilized by the owners who have owned and operated the property for over 30 years. The property boasts a sizable lot measuring 150 x 190 square feet, providing ample space for guests to enjoy. With impressive cash flow over the past 30 years and a desirable location across the street from the renowned Crab Trap restaurant and right over the 9th St bridge leading into Ocean City, this property presents an unparalleled opportunity to capture the shore rental market. The motel consistently operates at 100% capacity during the summertime and maintains a strong 70% booking rate in the offseason, ensuring a steady income stream with a loyal repeat customer base all year round. In 2011 the property underwent upgrades and renovations including new electric, plumbing, stucco, roof, pool, heating/air system, and much more. Don\t miss out on this one-of-a-kind location and the chance to own a thriving business in the desirable Somers Point area. Franchise can be cancelled at any time without penalty. Training and help will be provided to new owners if needed.