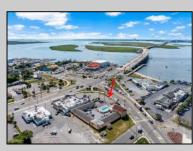

## COMMENTS

Welcome to \"The Passport Inn\" (6 MacArthur Blvd) a rare and exceptional opportunity to own a prime piece of real estate in the highly sought after area of Somers Point, NJ. This unique property features an impressive 8698 square feet of space made up of a 22-unit motel and an additional 3-bed 2-bath apartment, perfect for owner/'s quarters or additional rental/ABNB income. The apartment has always been utilized by the owners who have owned and operated the property for over 30 years. The property boasts a sizable lot measuring 150 x 190 square feet, providing ample space for guests to enjoy. With impressive cash flow over the past 30 years and a desirable location across the street from the renowned Crab Trap restaurant and right over the 9th St bridge leading into Ocean City, this property presents an unparalleled opportunity to capture the shore rental market. The motel consistently operates at 100% capacity during the summertime and maintains a strong 70% booking rate in the offseason, ensuring a steady income stream with a loyal repeat customer base all year round. In 2011 the property underwent upgrades and renovations including new electric, plumbing, stucco, roof, pool, heating/air system, and much more. Don/'t miss out on this one-of-a-kind location and the chance to own a thriving business in the desirable Somers Point area. Franchise can be cancelled at any time without penalty. Training and help will be provided to new owners if needed.