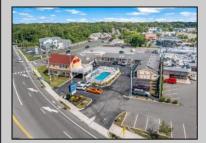

## 301 Mays Landing Rd Somers Point, NJ 08244

Asking \$2,899,999.00

## COMMENTS

Welcome to \"The Passport Inn\" (6 MacArthur Blvd) a rare and exceptional opportunity to own a prime piece of real estate in the highly sought after area of Somers Point, NJ. This unique property features an impressive 8698 square feet of space made up of a 22-unit motel and an additional 3-bed 2-bath apartment, perfect for owner/'s quarters or additional rental/ABNB income. The apartment has always been utilized by the owners who have owned and operated the property for over 30 years. The property boasts a sizable lot measuring 150 x 190 square feet, providing ample space for guests to enjoy. With impressive cash flow over the past 30 years and a desirable location across the street from the renowned Crab Trap restaurant and right over the 9th St bridge leading into Ocean City, this property presents an unparalleled opportunity to capture the shore rental market. The motel consistently operates at 100% capacity during the summertime and maintains a strong 70% booking rate in the offseason, ensuring a steady income stream with a loyal repeat customer base all year round. In 2011 the property underwent upgrades and renovations including new electric, plumbing, stucco, roof, pool, heating/air system, and much more. Don/'t miss out on this one-of-a-kind location and the chance to own a thriving business in the desirable Somers Point area. Franchise can be cancelled at any time without penalty. Training and help will be provided to new owners if needed.