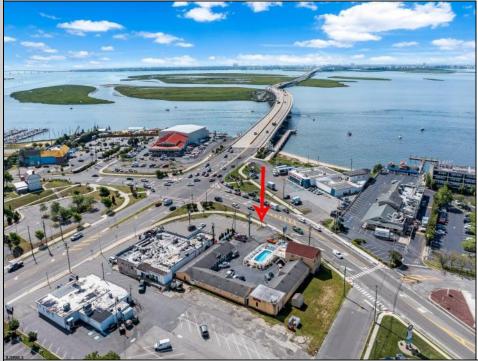

## COMMENTS

Welcome to \"The Passport Inn\" (6 MacArthur Blvd) a rare and exceptional opportunity to own a prime piece of real estate in the highly sought after area of Somers Point, NJ. This unique property features an impressive 8698 square feet of space made up of a 22-unit motel and an additional 3-bed 2-bath apartment, perfect for owner/'s quarters or additional rental/ABNB income. The apartment has always been utilized by the owners who have owned and operated the property for over 30 years. The property boasts a sizable lot measuring 150 x 190 square feet, providing ample space for guests to enjoy. With impressive cash flow over the past 30 years and a desirable location across the street from the renowned Crab Trap restaurant and right over the 9th St bridge leading into Ocean City, this property presents an unparalleled opportunity to capture the shore rental market. The motel consistently operates at 100% capacity during the summertime and maintains a strong 70% booking rate in the offseason, ensuring a steady income stream with a loyal repeat customer base all year round. In 2011 the property underwent upgrades and renovations including new electric, plumbing, stucco, roof, pool, heating/air system, and much more. Don/'t miss out on this one-of-a-kind location and the chance to own a thriving business in the desirable Somers Point area. Franchise can be cancelled at any time without penalty. Training and help will be provided to new owners if needed.