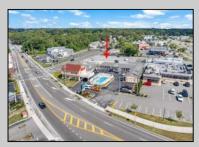

## COMMENTS

Welcome to \"The Passport Inn\" (6 MacArthur Blvd) a rare and exceptional opportunity to own a prime piece of real estate in the highly sought after area of Somers Point, NJ. This unique property features an impressive 8698 square feet of space made up of a 22-unit motel and an additional 3-bed 2-bath apartment, perfect for owner/'s quarters or additional rental/ABNB income. The apartment has always been utilized by the owners who have owned and operated the property for over 30 years. The property boasts a sizable lot measuring 150 x 190 square feet, providing ample space for guests to enjoy. With impressive cash flow over the past 30 years and a desirable location across the street from the renowned Crab Trap restaurant and right over the 9th St bridge leading into Ocean City, this property presents an unparalleled opportunity to capture the shore rental market. The motel consistently operates at 100% capacity during the summertime and maintains a strong 70% booking rate in the offseason, ensuring a steady income stream with a loyal repeat customer base all year round. In 2011 the property underwent upgrades and renovations including new electric, plumbing, stucco, roof, pool, heating/air system, and much more. Don/'t miss out on this one-of-a-kind location and the chance to own a thriving business in the desirable Somers Point area. Franchise can be cancelled at any time without penalty. Training and help will be provided to new owners if needed.