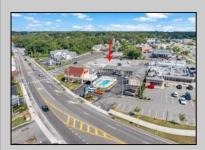

## **COMMENTS**

Welcome to \"The Passport Inn\" (6 MacArthur Blvd) a rare and exceptional opportunity to own a prime piece of real estate in the highly sought after area of Somers Point, NJ. This unique property features an impressive 8698 square feet of space made up of a 22-unit motel and an additional 3-bed 2-bath apartment, perfect for owner\'s quarters or additional rental/ABNB income. The apartment has always been utilized by the owners who have owned and operated the property for over 30 years. The property boasts a sizable lot measuring 150 x 190 square feet, providing ample space for guests to enjoy. With impressive cash flow over the past 30 years and a desirable location across the street from the renowned Crab Trap restaurant and right over the 9th St bridge leading into Ocean City, this property presents an unparalleled opportunity to capture the shore rental market. The motel consistently operates at 100% capacity during the summertime and maintains a strong 70% booking rate in the offseason, ensuring a steady income stream with a loyal repeat customer base all year round. In 2011 the property underwent upgrades and renovations including new electric, plumbing, stucco, roof, pool, heating/air system, and much more. Don\t miss out on this one-of-a-kind location and the chance to own a thriving business in the desirable Somers Point area. Franchise can be cancelled at any time without penalty. Training and help will be provided to new owners if needed.