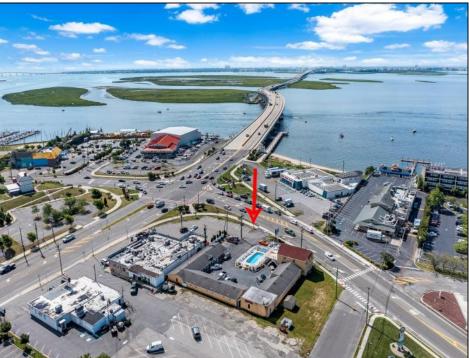

## **COMMENTS**

Welcome to \"The Passport Inn\" (6 MacArthur Blvd) a rare and exceptional opportunity to own a prime piece of real estate in the highly sought after area of Somers Point, NJ. This unique property features an impressive 8698 square feet of space made up of a 22-unit motel and an additional 3-bed 2-bath apartment, perfect for owner\'s quarters or additional rental/ABNB income. The apartment has always been utilized by the owners who have owned and operated the property for over 30 years. The property boasts a sizable lot measuring 150 x 190 square feet, providing ample space for guests to enjoy. With impressive cash flow over the past 30 years and a desirable location across the street from the renowned Crab Trap restaurant and right over the 9th St bridge leading into Ocean City, this property presents an unparalleled opportunity to capture the shore rental market. The motel consistently operates at 100% capacity during the summertime and maintains a strong 70% booking rate in the offseason, ensuring a steady income stream with a loyal repeat customer base all year round. In 2011 the property underwent upgrades and renovations including new electric, plumbing, stucco, roof, pool, heating/air system, and much more. Don\t miss out on this one-of-a-kind location and the chance to own a thriving business in the desirable Somers Point area. Franchise can be cancelled at any time without penalty. Training and help will be provided to new owners if needed.