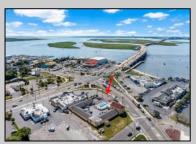

## **COMMENTS**

Welcome to \"The Passport Inn\" (6 MacArthur Blvd) a rare and exceptional opportunity to own a prime piece of real estate in the highly sought after area of Somers Point, NJ. This unique property features an impressive 8698 square feet of space made up of a 22-unit motel and an additional 3-bed 2-bath apartment, perfect for owner\'s quarters or additional rental/ABNB income. The apartment has always been utilized by the owners who have owned and operated the property for over 30 years. The property boasts a sizable lot measuring 150 x 190 square feet, providing ample space for guests to enjoy. With impressive cash flow over the past 30 years and a desirable location across the street from the renowned Crab Trap restaurant and right over the 9th St bridge leading into Ocean City, this property presents an unparalleled opportunity to capture the shore rental market. The motel consistently operates at 100% capacity during the summertime and maintains a strong 70% booking rate in the offseason, ensuring a steady income stream with a loyal repeat customer base all year round. In 2011 the property underwent upgrades and renovations including new electric, plumbing, stucco, roof, pool, heating/air system, and much more. Don\t miss out on this one-of-a-kind location and the chance to own a thriving business in the desirable Somers Point area. Franchise can be cancelled at any time without penalty. Training and help will be provided to new owners if needed.