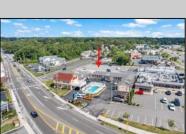

## **COMMENTS**

Welcome to \"The Passport Inn\" (6 MacArthur Blvd) a rare and exceptional opportunity to own a prime piece of real estate in the highly sought after area of Somers Point, NJ. This unique property features an impressive 8698 square feet of space made up of a 22-unit motel and an additional 3-bed 2-bath apartment, perfect for owner\'s quarters or additional rental/ABNB income. The apartment has always been utilized by the owners who have owned and operated the property for over 30 years. The property boasts a sizable lot measuring 150 x 190 square feet, providing ample space for guests to enjoy. With impressive cash flow over the past 30 years and a desirable location across the street from the renowned Crab Trap restaurant and right over the 9th St bridge leading into Ocean City, this property presents an unparalleled opportunity to capture the shore rental market. The motel consistently operates at 100% capacity during the summertime and maintains a strong 70% booking rate in the offseason, ensuring a steady income stream with a loyal repeat customer base all year round. In 2011 the property underwent upgrades and renovations including new electric, plumbing, stucco, roof, pool, heating/air system, and much more. Don\t miss out on this one-of-a-kind location and the chance to own a thriving business in the desirable Somers Point area. Franchise can be cancelled at any time without penalty. Training and help will be provided to new owners if needed.