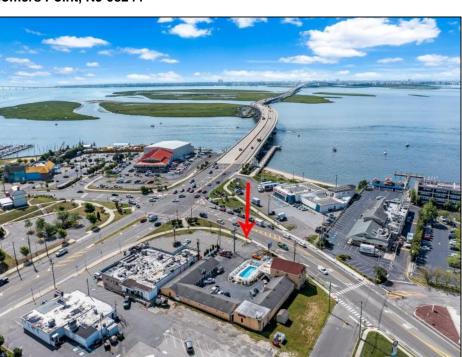

## **COMMENTS**

Welcome to \"The Passport Inn\" (6 MacArthur Blvd) a rare and exceptional opportunity to own a prime piece of real estate in the highly sought after area of Somers Point, NJ. This unique property features an impressive 8698 square feet of space made up of a 22-unit motel and an additional 3-bed 2-bath apartment, perfect for owner\'s quarters or additional rental/ABNB income. The apartment has always been utilized by the owners who have owned and operated the property for over 30 years. The property boasts a sizable lot measuring 150 x 190 square feet, providing ample space for guests to enjoy. With impressive cash flow over the past 30 years and a desirable location across the street from the renowned Crab Trap restaurant and right over the 9th St bridge leading into Ocean City, this property presents an unparalleled opportunity to capture the shore rental market. The motel consistently operates at 100% capacity during the summertime and maintains a strong 70% booking rate in the offseason, ensuring a steady income stream with a loyal repeat customer base all year round. In 2011 the property underwent upgrades and renovations including new electric, plumbing, stucco, roof, pool, heating/air system, and much more. Don\t miss out on this one-of-a-kind location and the chance to own a thriving business in the desirable Somers Point area. Franchise can be cancelled at any time without penalty. Training and help will be provided to new owners if needed.