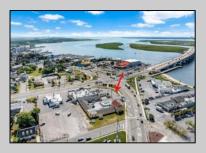

## **COMMENTS**

Welcome to \"The Passport Inn\" (6 MacArthur Blvd) a rare and exceptional opportunity to own a prime piece of real estate in the highly sought after area of Somers Point, NJ. This unique property features an impressive 8698 square feet of space made up of a 22-unit motel and an additional 3-bed 2-bath apartment, perfect for owner\'s quarters or additional rental/ABNB income. The apartment has always been utilized by the owners who have owned and operated the property for over 30 years. The property boasts a sizable lot measuring 150 x 190 square feet, providing ample space for guests to enjoy. With impressive cash flow over the past 30 years and a desirable location across the street from the renowned Crab Trap restaurant and right over the 9th St bridge leading into Ocean City, this property presents an unparalleled opportunity to capture the shore rental market. The motel consistently operates at 100% capacity during the summertime and maintains a strong 70% booking rate in the offseason, ensuring a steady income stream with a loyal repeat customer base all year round. In 2011 the property underwent upgrades and renovations including new electric, plumbing, stucco, roof, pool, heating/air system, and much more. Don\t miss out on this one-of-a-kind location and the chance to own a thriving business in the desirable Somers Point area. Franchise can be cancelled at any time without penalty. Training and help will be provided to new owners if needed.