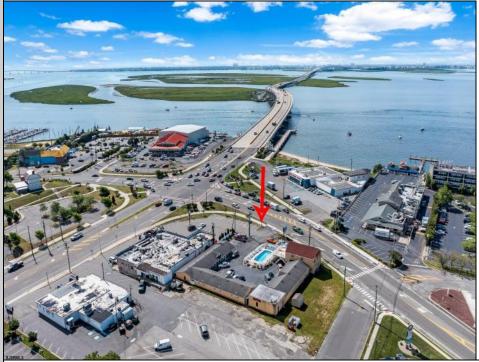

## COMMENTS

Welcome to \"The Passport Inn\" (6 MacArthur Blvd) a rare and exceptional opportunity to own a prime piece of real estate in the highly sought after area of Somers Point, NJ. This unique property features an impressive 8698 square feet of space made up of a 22-unit motel and an additional 3-bed 2-bath apartment, perfect for owner/'s quarters or additional rental/ABNB income. The apartment has always been utilized by the owners who have owned and operated the property for over 30 years. The property boasts a sizable lot measuring 150 x 190 square feet, providing ample space for guests to enjoy. With impressive cash flow over the past 30 years and a desirable location across the street from the renowned Crab Trap restaurant and right over the 9th St bridge leading into Ocean City, this property presents an unparalleled opportunity to capture the shore rental market. The motel consistently operates at 100% capacity during the summertime and maintains a strong 70% booking rate in the offseason, ensuring a steady income stream with a loyal repeat customer base all year round. In 2011 the property underwent upgrades and renovations including new electric, plumbing, stucco, roof, pool, heating/air system, and much more. Don/'t miss out on this one-of-a-kind location and the chance to own a thriving business in the desirable Somers Point area. Franchise can be cancelled at any time without penalty. Training and help will be provided to new owners if needed.