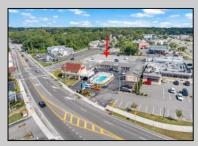

## COMMENTS

Welcome to \"The Passport Inn\" (6 MacArthur Blvd) a rare and exceptional opportunity to own a prime piece of real estate in the highly sought after area of Somers Point, NJ. This unique property features an impressive 8698 square feet of space made up of a 22-unit motel and an additional 3-bed 2-bath apartment, perfect for owner/'s quarters or additional rental/ABNB income. The apartment has always been utilized by the owners who have owned and operated the property for over 30 years. The property boasts a sizable lot measuring 150 x 190 square feet, providing ample space for guests to enjoy. With impressive cash flow over the past 30 years and a desirable location across the street from the renowned Crab Trap restaurant and right over the 9th St bridge leading into Ocean City, this property presents an unparalleled opportunity to capture the shore rental market. The motel consistently operates at 100% capacity during the summertime and maintains a strong 70% booking rate in the offseason, ensuring a steady income stream with a loyal repeat customer base all year round. In 2011 the property underwent upgrades and renovations including new electric, plumbing, stucco, roof, pool, heating/air system, and much more. Don/'t miss out on this one-of-a-kind location and the chance to own a thriving business in the desirable Somers Point area. Franchise can be cancelled at any time without penalty. Training and help will be provided to new owners if needed.