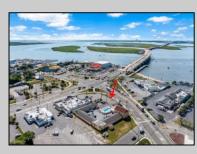

## COMMENTS

Welcome to \"The Passport Inn\" (6 MacArthur Blvd) a rare and exceptional opportunity to own a prime piece of real estate in the highly sought after area of Somers Point, NJ. This unique property features an impressive 8698 square feet of space made up of a 22-unit motel and an additional 3-bed 2-bath apartment, perfect for owner/'s quarters or additional rental/ABNB income. The apartment has always been utilized by the owners who have owned and operated the property for over 30 years. The property boasts a sizable lot measuring 150 x 190 square feet, providing ample space for guests to enjoy. With impressive cash flow over the past 30 years and a desirable location across the street from the renowned Crab Trap restaurant and right over the 9th St bridge leading into Ocean City, this property presents an unparalleled opportunity to capture the shore rental market. The motel consistently operates at 100% capacity during the summertime and maintains a strong 70% booking rate in the offseason, ensuring a steady income stream with a loyal repeat customer base all year round. In 2011 the property underwent upgrades and renovations including new electric, plumbing, stucco, roof, pool, heating/air system, and much more. Don/'t miss out on this one-of-a-kind location and the chance to own a thriving business in the desirable Somers Point area. Franchise can be cancelled at any time without penalty. Training and help will be provided to new owners if needed.