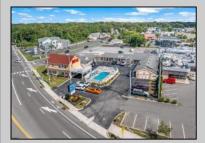

## COMMENTS

Welcome to \"The Passport Inn\" (6 MacArthur Blvd) a rare and exceptional opportunity to own a prime piece of real estate in the highly sought after area of Somers Point, NJ. This unique property features an impressive 8698 square feet of space made up of a 22-unit motel and an additional 3-bed 2-bath apartment, perfect for owner/'s quarters or additional rental/ABNB income. The apartment has always been utilized by the owners who have owned and operated the property for over 30 years. The property boasts a sizable lot measuring 150 x 190 square feet, providing ample space for guests to enjoy. With impressive cash flow over the past 30 years and a desirable location across the street from the renowned Crab Trap restaurant and right over the 9th St bridge leading into Ocean City, this property presents an unparalleled opportunity to capture the shore rental market. The motel consistently operates at 100% capacity during the summertime and maintains a strong 70% booking rate in the offseason, ensuring a steady income stream with a loyal repeat customer base all year round. In 2011 the property underwent upgrades and renovations including new electric, plumbing, stucco, roof, pool, heating/air system, and much more. Don/'t miss out on this one-of-a-kind location and the chance to own a thriving business in the desirable Somers Point area. Franchise can be cancelled at any time without penalty. Training and help will be provided to new owners if needed.