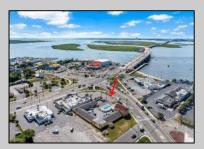

## **COMMENTS**

Welcome to \"The Passport Inn\" (6 MacArthur Blvd) a rare and exceptional opportunity to own a prime piece of real estate in the highly sought after area of Somers Point, NJ. This unique property features an impressive 8698 square feet of space made up of a 22-unit motel and an additional 3-bed 2-bath apartment, perfect for owner\'s quarters or additional rental/ABNB income. The apartment has always been utilized by the owners who have owned and operated the property for over 30 years. The property boasts a sizable lot measuring 150 x 190 square feet, providing ample space for guests to enjoy. With impressive cash flow over the past 30 years and a desirable location across the street from the renowned Crab Trap restaurant and right over the 9th St bridge leading into Ocean City, this property presents an unparalleled opportunity to capture the shore rental market. The motel consistently operates at 100% capacity during the summertime and maintains a strong 70% booking rate in the offseason, ensuring a steady income stream with a loyal repeat customer base all year round. In 2011 the property underwent upgrades and renovations including new electric, plumbing, stucco, roof, pool, heating/air system, and much more. Don\t miss out on this one-of-a-kind location and the chance to own a thriving business in the desirable Somers Point area. Franchise can be cancelled at any time without penalty. Training and help will be provided to new owners if needed.