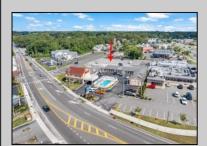

## **COMMENTS**

Welcome to \"The Passport Inn\" (6 MacArthur Blvd) a rare and exceptional opportunity to own a prime piece of real estate in the highly sought after area of Somers Point, NJ. This unique property features an impressive 8698 square feet of space made up of a 22-unit motel and an additional 3-bed 2-bath apartment, perfect for owner\'s quarters or additional rental/ABNB income. The apartment has always been utilized by the owners who have owned and operated the property for over 30 years. The property boasts a sizable lot measuring 150 x 190 square feet, providing ample space for guests to enjoy. With impressive cash flow over the past 30 years and a desirable location across the street from the renowned Crab Trap restaurant and right over the 9th St bridge leading into Ocean City, this property presents an unparalleled opportunity to capture the shore rental market. The motel consistently operates at 100% capacity during the summertime and maintains a strong 70% booking rate in the offseason, ensuring a steady income stream with a loyal repeat customer base all year round. In 2011 the property underwent upgrades and renovations including new electric, plumbing, stucco, roof, pool, heating/air system, and much more. Don\t miss out on this one-of-a-kind location and the chance to own a thriving business in the desirable Somers Point area. Franchise can be cancelled at any time without penalty. Training and help will be provided to new owners if needed.