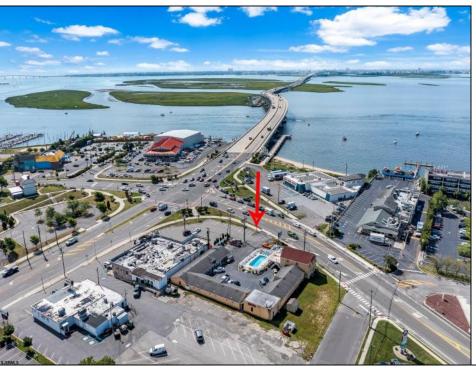

## **COMMENTS**

Welcome to \"The Passport Inn\" (6 MacArthur Blvd) a rare and exceptional opportunity to own a prime piece of real estate in the highly sought after area of Somers Point, NJ. This unique property features an impressive 8698 square feet of space made up of a 22-unit motel and an additional 3-bed 2-bath apartment, perfect for owner\'s quarters or additional rental/ABNB income. The apartment has always been utilized by the owners who have owned and operated the property for over 30 years. The property boasts a sizable lot measuring 150 x 190 square feet, providing ample space for guests to enjoy. With impressive cash flow over the past 30 years and a desirable location across the street from the renowned Crab Trap restaurant and right over the 9th St bridge leading into Ocean City, this property presents an unparalleled opportunity to capture the shore rental market. The motel consistently operates at 100% capacity during the summertime and maintains a strong 70% booking rate in the offseason, ensuring a steady income stream with a loyal repeat customer base all year round. In 2011 the property underwent upgrades and renovations including new electric, plumbing, stucco, roof, pool, heating/air system, and much more. Don\t miss out on this one-of-a-kind location and the chance to own a thriving business in the desirable Somers Point area. Franchise can be cancelled at any time without penalty. Training and help will be provided to new owners if needed.