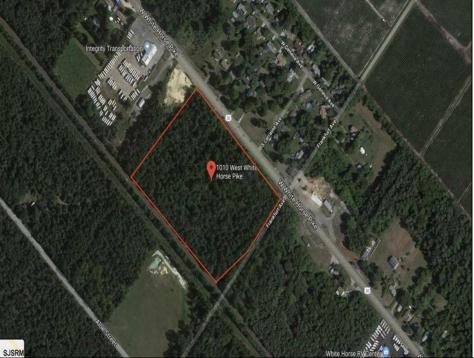

## COMMENTS

Amazing location and opportunity to develop in Galloway Township on the Heavily Traveled White Horse Pike. Highway Commercial 2 District, this lot is zoned to build anything from restaurants, car dealerships, department stores, commercial recreation parks, personal service shops, business offices, bakeries, grocery stores, hotels, and more...this lot is full of potential! Call for more info.