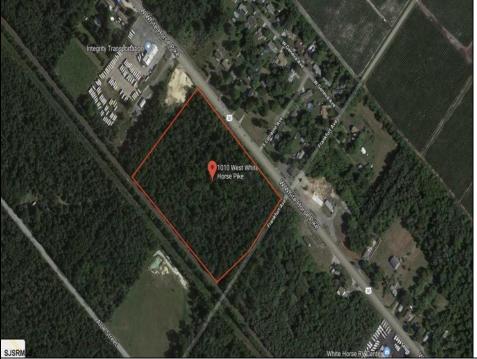

## COMMENTS

Amazing location and opportunity to develop in Galloway Township on the Heavily Traveled White Horse Pike. Highway Commercial 2 District, this lot is zoned to build anything from restaurants, car dealerships, department stores, commercial recreation parks, personal service shops, business offices, bakeries, grocery stores, hotels, and more...this lot is full of potential! Call for more info.