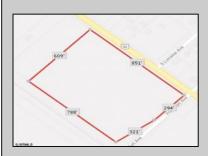

## COMMENTS

Amazing location and opportunity to develop in Galloway Township on the Heavily Traveled White Horse Pike. Highway Commercial 2 District, this lot is zoned to build anything from restaurants, car dealerships, department stores, commercial recreation parks, personal service shops, business offices, bakeries, grocery stores, hotels, and more...this lot is full of potential! Call for more info.

## **PROPERTY DETAILS**