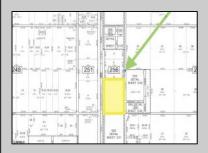

**1010 White Horse** 

Galloway Township, NJ 08215

Berger Realty, Inc. 3160 Asbury Avenue Ocean City, NJ 08226 1-877-237-4371 / 609-399-0076 info@bergerrealty.com















Ask for Theresa Maina Berger Realty Inc 3160 Asbury Avenue, Ocean City Call: 609-399-0076 Email to: tam@bergerrealty.com







## COMMENTS

Amazing location and opportunity to develop in Galloway Township on the Heavily Traveled White Horse Pike. Highway Commercial 2 District, this lot is zoned to build anything from restaurants, car dealerships, department stores, commercial recreation parks, personal service shops, business offices, bakeries, grocery stores, hotels, and more...this lot is full of potential! Call for more info.

## **PROPERTY DETAILS**