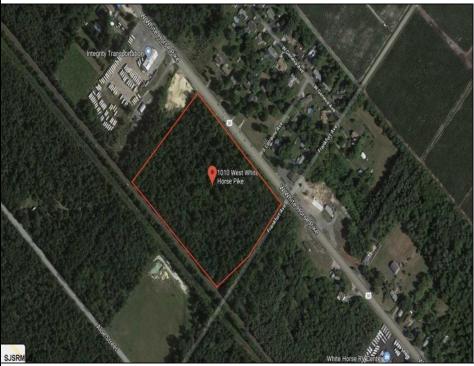

**1010 White Horse** 

Galloway Township, NJ 08215

Berger Realty, Inc. 3160 Asbury Avenue Ocean City, NJ 08226 1-877-237-4371 / 609-399-0076 info@bergerrealty.com

Ask for Theresa Maina Berger Realty Inc 3160 Asbury Avenue, Ocean City Call: 609-399-0076 Email to: tam@bergerrealty.com

## COMMENTS

Amazing location and opportunity to develop in Galloway Township on the Heavily Traveled White Horse Pike. Highway Commercial 2 District, this lot is zoned to build anything from restaurants, car dealerships, department stores, commercial recreation parks, personal service shops, business offices, bakeries, grocery stores, hotels, and more...this lot is full of potential! Call for more info.

## **PROPERTY DETAILS**