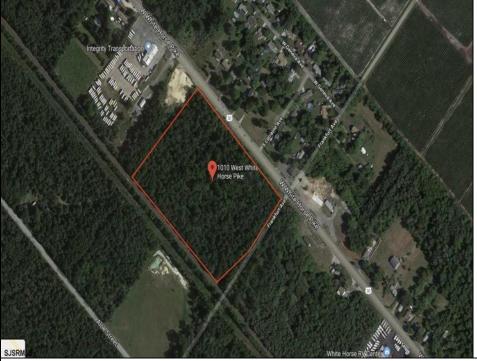

## COMMENTS

Amazing location and opportunity to develop in Galloway Township on the Heavily Traveled White Horse Pike. Highway Commercial 2 District, this lot is zoned to build anything from restaurants, car dealerships, department stores, commercial recreation parks, personal service shops, business offices, bakeries, grocery stores, hotels, and more ... this lot is full of potential! Call for more info.