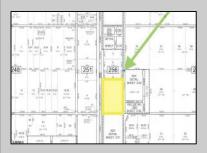

## COMMENTS

Amazing location and opportunity to develop in Galloway Township on the Heavily Traveled White Horse Pike. Highway Commercial 2 District, this lot is zoned to build anything from restaurants, car dealerships, department stores, commercial recreation parks, personal service shops, business offices, bakeries, grocery stores, hotels, and more ... this lot is full of potential! Call for more info.