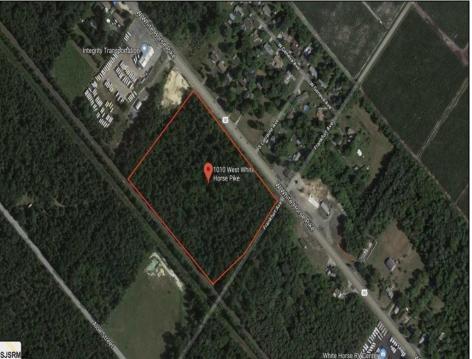

## **COMMENTS**

Amazing location and opportunity to develop in Galloway Township on the Heavily Traveled White Horse Pike. Highway Commercial 2 District, this lot is zoned to build anything from restaurants, car dealerships, department stores, commercial recreation parks, personal service shops, business offices, bakeries, grocery stores, hotels, and more...this lot is full of potential! Call for more info.