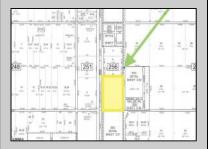

## **COMMENTS**

Amazing location and opportunity to develop in Galloway Township on the Heavily Traveled White Horse Pike. Highway Commercial 2 District, this lot is zoned to build anything from restaurants, car dealerships, department stores, commercial recreation parks, personal service shops, business offices, bakeries, grocery stores, hotels, and more...this lot is full of potential! Call for more info.