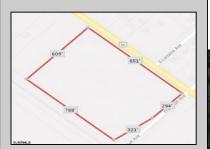

## **COMMENTS**

Amazing location and opportunity to develop in Galloway Township on the Heavily Traveled White Horse Pike. Highway Commercial 2 District, this lot is zoned to build anything from restaurants, car dealerships, department stores, commercial recreation parks, personal service shops, business offices, bakeries, grocery stores, hotels, and more...this lot is full of potential! Call for more info.