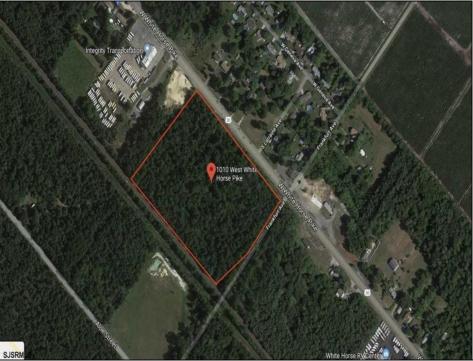

Berger Realty, Inc 1330 Bay Avenue Ocean City, NJ 08226 609-391-1330/609-391-1300 info@bergerrealty.com

1010 White Horse Galloway Township, NJ 08215

Asking \$89,900.00

## COMMENTS

Amazing location and opportunity to develop in Galloway Township on the Heavily Traveled White Horse Pike. Highway Commercial 2 District, this lot is zoned to build anything from restaurants, car dealerships, department stores, commercial recreation parks, personal service shops, business offices, bakeries, grocery stores, hotels, and more...this lot is full of potential! Call for more info.