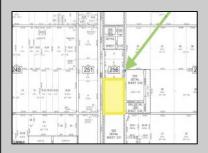

## COMMENTS

Amazing location and opportunity to develop in Galloway Township on the Heavily Traveled White Horse Pike. Highway Commercial 2 District, this lot is zoned to build anything from restaurants, car dealerships, department stores, commercial recreation parks, personal service shops, business offices, bakeries, grocery stores, hotels, and more...this lot is full of potential! Call for more info.