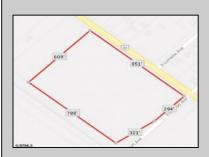

## COMMENTS

Amazing location and opportunity to develop in Galloway Township on the Heavily Traveled White Horse Pike. Highway Commercial 2 District, this lot is zoned to build anything from restaurants, car dealerships, department stores, commercial recreation parks, personal service shops, business offices, bakeries, grocery stores, hotels, and more...this lot is full of potential! Call for more info.