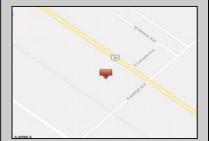

## COMMENTS

Amazing location and opportunity to develop in Galloway Township on the Heavily Traveled White Horse Pike. Highway Commercial 2 District, this lot is zoned to build anything from restaurants, car dealerships, department stores, commercial recreation parks, personal service shops, business offices, bakeries, grocery stores, hotels, and more...this lot is full of potential! Call for more info.