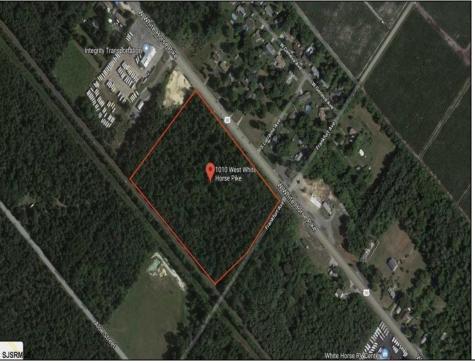

Berger Realty, Inc. 3160 Asbury Avenue Ocean City, NJ 08226 1-877-237-4371 / 609-399-0076 info@bergerrealty.com

info@bergerrealty

1010 White Horse Galloway Township, NJ 08215

Asking \$89,900.00

## **COMMENTS**

Amazing location and opportunity to develop in Galloway Township on the Heavily Traveled White Horse Pike. Highway Commercial 2 District, this lot is zoned to build anything from restaurants, car dealerships, department stores, commercial recreation parks, personal service shops, business offices, bakeries, grocery stores, hotels, and more...this lot is full of potential! Call for more info.