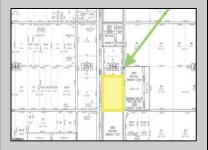

## **COMMENTS**

Amazing location and opportunity to develop in Galloway Township on the Heavily Traveled White Horse Pike. Highway Commercial 2 District, this lot is zoned to build anything from restaurants, car dealerships, department stores, commercial recreation parks, personal service shops, business offices, bakeries, grocery stores, hotels, and more...this lot is full of potential! Call for more info.