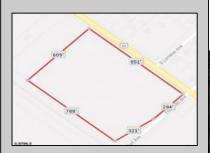

## **COMMENTS**

Amazing location and opportunity to develop in Galloway Township on the Heavily Traveled White Horse Pike. Highway Commercial 2 District, this lot is zoned to build anything from restaurants, car dealerships, department stores, commercial recreation parks, personal service shops, business offices, bakeries, grocery stores, hotels, and more...this lot is full of potential! Call for more info.