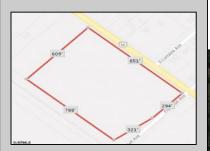

## **COMMENTS**

Amazing location and opportunity to develop in Galloway Township on the Heavily Traveled White Horse Pike. Highway Commercial 2 District, this lot is zoned to build anything from restaurants, car dealerships, department stores, commercial recreation parks, personal service shops, business offices, bakeries, grocery stores, hotels, and more...this lot is full of potential! Call for more info.