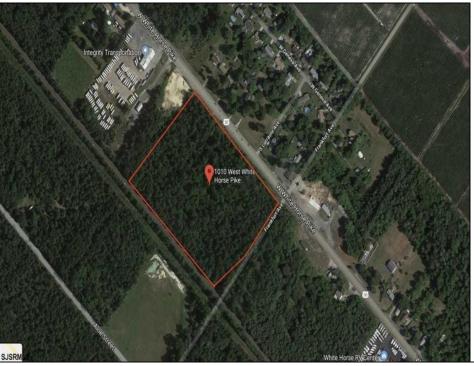

Berger Realty, Inc. 3160 Asbury Avenue Ocean City, NJ 08226 1-877-237-4371 / 609-399-0076 info@bergerrealty.com

info@bergerrealty

1010 White Horse Galloway Township, NJ 08215

Asking \$89,900.00

## **COMMENTS**

Amazing location and opportunity to develop in Galloway Township on the Heavily Traveled White Horse Pike. Highway Commercial 2 District, this lot is zoned to build anything from restaurants, car dealerships, department stores, commercial recreation parks, personal service shops, business offices, bakeries, grocery stores, hotels, and more...this lot is full of potential! Call for more info.