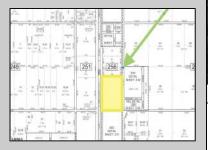

## **COMMENTS**

Amazing location and opportunity to develop in Galloway Township on the Heavily Traveled White Horse Pike. Highway Commercial 2 District, this lot is zoned to build anything from restaurants, car dealerships, department stores, commercial recreation parks, personal service shops, business offices, bakeries, grocery stores, hotels, and more...this lot is full of potential! Call for more info.