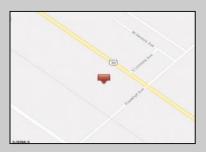

## **COMMENTS**

Amazing location and opportunity to develop in Galloway Township on the Heavily Traveled White Horse Pike. Highway Commercial 2 District, this lot is zoned to build anything from restaurants, car dealerships, department stores, commercial recreation parks, personal service shops, business offices, bakeries, grocery stores, hotels, and more...this lot is full of potential! Call for more info.