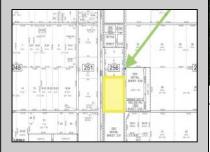

## **COMMENTS**

Amazing location and opportunity to develop in Galloway Township on the Heavily Traveled White Horse Pike. Highway Commercial 2 District, this lot is zoned to build anything from restaurants, car dealerships, department stores, commercial recreation parks, personal service shops, business offices, bakeries, grocery stores, hotels, and more...this lot is full of potential! Call for more info.