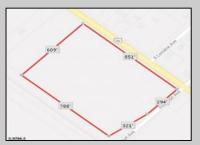

## **COMMENTS**

Amazing location and opportunity to develop in Galloway Township on the Heavily Traveled White Horse Pike. Highway Commercial 2 District, this lot is zoned to build anything from restaurants, car dealerships, department stores, commercial recreation parks, personal service shops, business offices, bakeries, grocery stores, hotels, and more...this lot is full of potential! Call for more info.