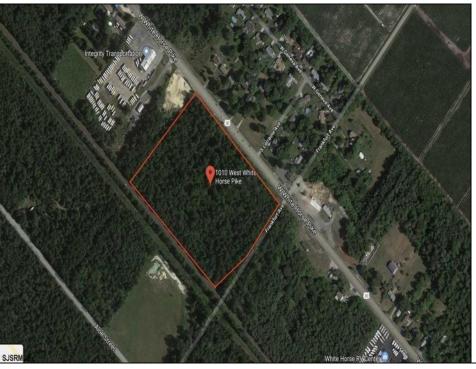

## **COMMENTS**

Amazing location and opportunity to develop in Galloway Township on the Heavily Traveled White Horse Pike. Highway Commercial 2 District, this lot is zoned to build anything from restaurants, car dealerships, department stores, commercial recreation parks, personal service shops, business offices, bakeries, grocery stores, hotels, and more...this lot is full of potential! Call for more info.