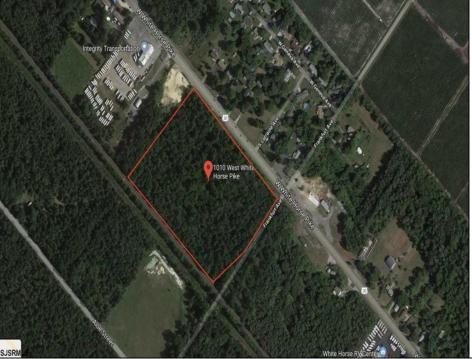

## **COMMENTS**

Amazing location and opportunity to develop in Galloway Township on the Heavily Traveled White Horse Pike. Highway Commercial 2 District, this lot is zoned to build anything from restaurants, car dealerships, department stores, commercial recreation parks, personal service shops, business offices, bakeries, grocery stores, hotels, and more...this lot is full of potential! Call for more info.