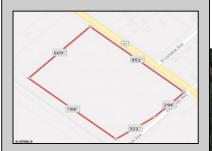

## **COMMENTS**

Amazing location and opportunity to develop in Galloway Township on the Heavily Traveled White Horse Pike. Highway Commercial 2 District, this lot is zoned to build anything from restaurants, car dealerships, department stores, commercial recreation parks, personal service shops, business offices, bakeries, grocery stores, hotels, and more...this lot is full of potential! Call for more info.