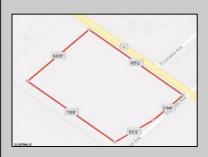

## COMMENTS

Amazing location and opportunity to develop in Galloway Township on the Heavily Traveled White Horse Pike. Highway Commercial 2 District, this lot is zoned to build anything from restaurants, car dealerships, department stores, commercial recreation parks, personal service shops, business offices, bakeries, grocery stores, hotels, and more...this lot is full of potential! Call for more info.