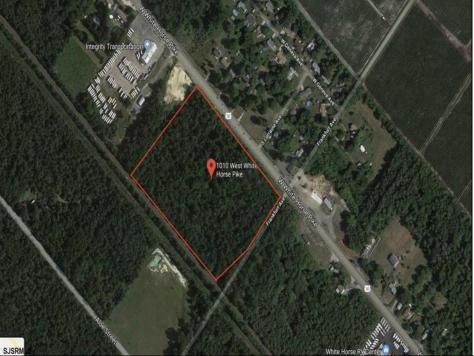

## COMMENTS

Amazing location and opportunity to develop in Galloway Township on the Heavily Traveled White Horse Pike. Highway Commercial 2 District, this lot is zoned to build anything from restaurants, car dealerships, department stores, commercial recreation parks, personal service shops, business offices, bakeries, grocery stores, hotels, and more...this lot is full of potential! Call for more info.