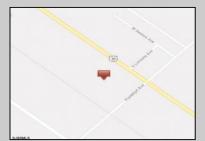

## COMMENTS

Amazing location and opportunity to develop in Galloway Township on the Heavily Traveled White Horse Pike. Highway Commercial 2 District, this lot is zoned to build anything from restaurants, car dealerships, department stores, commercial recreation parks, personal service shops, business offices, bakeries, grocery stores, hotels, and more...this lot is full of potential! Call for more info.