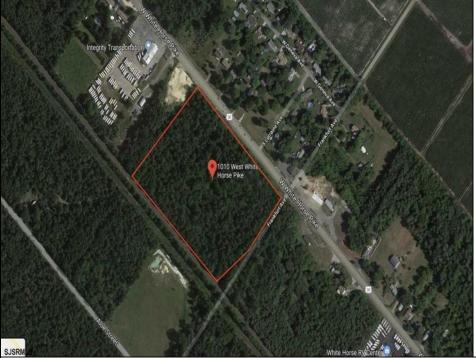

## COMMENTS

Amazing location and opportunity to develop in Galloway Township on the Heavily Traveled White Horse Pike. Highway Commercial 2 District, this lot is zoned to build anything from restaurants, car dealerships, department stores, commercial recreation parks, personal service shops, business offices, bakeries, grocery stores, hotels, and more...this lot is full of potential! Call for more info.