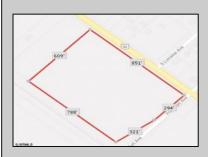

## COMMENTS

Amazing location and opportunity to develop in Galloway Township on the Heavily Traveled White Horse Pike. Highway Commercial 2 District, this lot is zoned to build anything from restaurants, car dealerships, department stores, commercial recreation parks, personal service shops, business offices, bakeries, grocery stores, hotels, and more...this lot is full of potential! Call for more info.