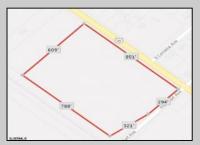

## **COMMENTS**

Amazing location and opportunity to develop in Galloway Township on the Heavily Traveled White Horse Pike. Highway Commercial 2 District, this lot is zoned to build anything from restaurants, car dealerships, department stores, commercial recreation parks, personal service shops, business offices, bakeries, grocery stores, hotels, and more...this lot is full of potential! Call for more info.