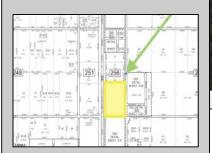

## **COMMENTS**

Amazing location and opportunity to develop in Galloway Township on the Heavily Traveled White Horse Pike. Highway Commercial 2 District, this lot is zoned to build anything from restaurants, car dealerships, department stores, commercial recreation parks, personal service shops, business offices, bakeries, grocery stores, hotels, and more...this lot is full of potential! Call for more info.