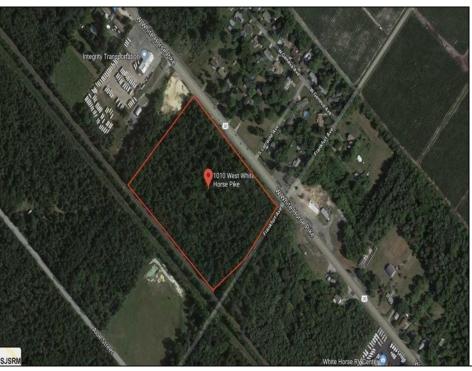

## **COMMENTS**

Amazing location and opportunity to develop in Galloway Township on the Heavily Traveled White Horse Pike. Highway Commercial 2 District, this lot is zoned to build anything from restaurants, car dealerships, department stores, commercial recreation parks, personal service shops, business offices, bakeries, grocery stores, hotels, and more...this lot is full of potential! Call for more info.