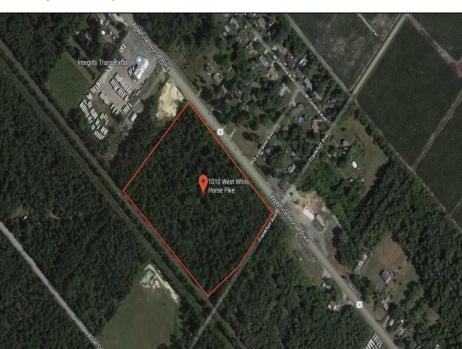

## **COMMENTS**

Amazing location and opportunity to develop in Galloway Township on the Heavily Traveled White Horse Pike. Highway Commercial 2 District, this lot is zoned to build anything from restaurants, car dealerships, department stores, commercial recreation parks, personal service shops, business offices, bakeries, grocery stores, hotels, and more...this lot is full of potential! Call for more info.