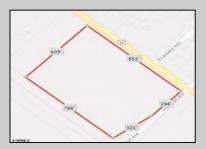

## **COMMENTS**

Amazing location and opportunity to develop in Galloway Township on the Heavily Traveled White Horse Pike. Highway Commercial 2 District, this lot is zoned to build anything from restaurants, car dealerships, department stores, commercial recreation parks, personal service shops, business offices, bakeries, grocery stores, hotels, and more...this lot is full of potential! Call for more info.