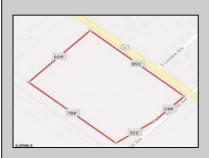

## COMMENTS

Amazing location and opportunity to develop in Galloway Township on the Heavily Traveled White Horse Pike. Highway Commercial 2 District, this lot is zoned to build anything from restaurants, car dealerships, department stores, commercial recreation parks, personal service shops, business offices, bakeries, grocery stores, hotels, and more...this lot is full of potential! Call for more info.