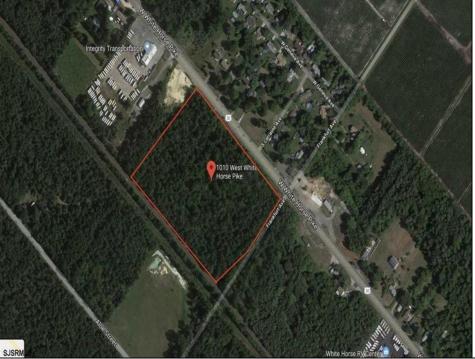

## COMMENTS

Amazing location and opportunity to develop in Galloway Township on the Heavily Traveled White Horse Pike. Highway Commercial 2 District, this lot is zoned to build anything from restaurants, car dealerships, department stores, commercial recreation parks, personal service shops, business offices, bakeries, grocery stores, hotels, and more...this lot is full of potential! Call for more info.

## **PROPERTY DETAILS**

Ask for John Sweeney Berger Realty Inc 3160 Asbury Avenue, Ocean City Call: 609-399-0076 Email to: jjs@bergerrealty.com