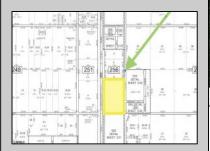

## **COMMENTS**

Amazing location and opportunity to develop in Galloway Township on the Heavily Traveled White Horse Pike. Highway Commercial 2 District, this lot is zoned to build anything from restaurants, car dealerships, department stores, commercial recreation parks, personal service shops, business offices, bakeries, grocery stores, hotels, and more...this lot is full of potential! Call for more info.