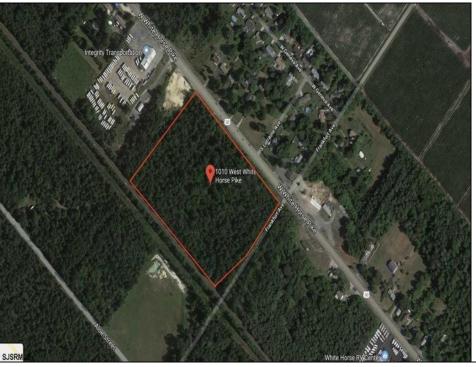

Berger Realty, Inc. 3160 Asbury Avenue Ocean City, NJ 08226 1-877-237-4371 / 609-399-0076 info@bergerrealty.com

info@bergerrealty

1010 White Horse Galloway Township, NJ 08215

Asking \$89,900.00

## **COMMENTS**

Amazing location and opportunity to develop in Galloway Township on the Heavily Traveled White Horse Pike. Highway Commercial 2 District, this lot is zoned to build anything from restaurants, car dealerships, department stores, commercial recreation parks, personal service shops, business offices, bakeries, grocery stores, hotels, and more...this lot is full of potential! Call for more info.