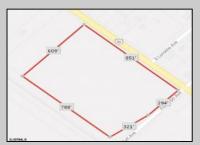

## **COMMENTS**

Amazing location and opportunity to develop in Galloway Township on the Heavily Traveled White Horse Pike. Highway Commercial 2 District, this lot is zoned to build anything from restaurants, car dealerships, department stores, commercial recreation parks, personal service shops, business offices, bakeries, grocery stores, hotels, and more...this lot is full of potential! Call for more info.